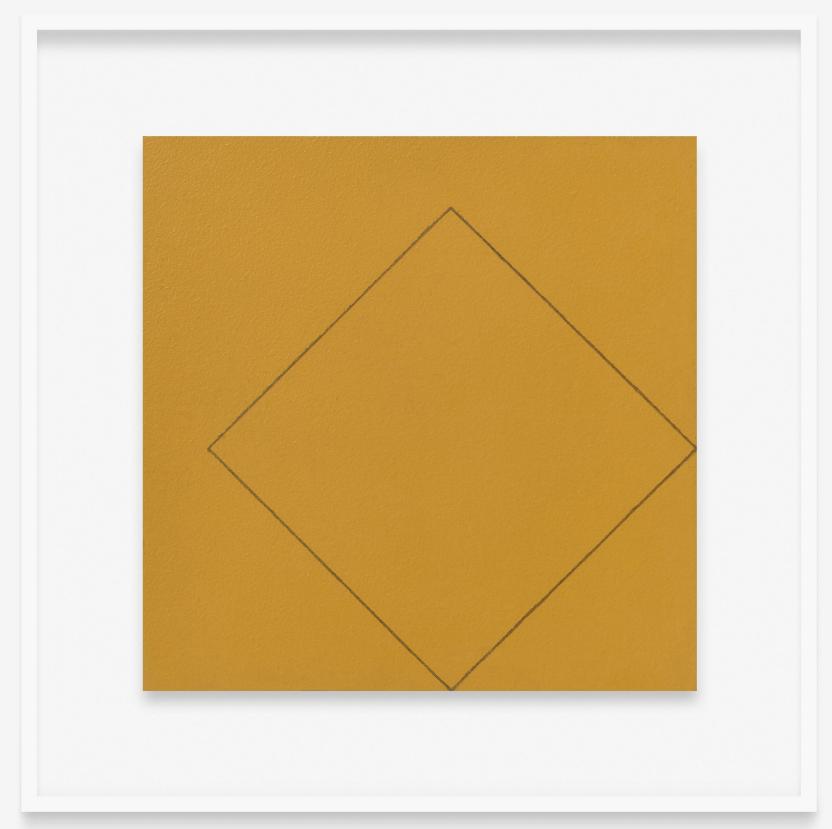

# Sonia Delaunay

Le grande idole, 1969
Lithograph in colors on wove paper
35 3/8 x 29 1/2 in (90 x 75 cm)
Signed and inscribed in pencil, an artist's proof aside from the edition of 75

Robert Mangold
Square within a Square, 1974
Acrylic and black pencil on Masonite
13 x 3/4 x 13 in (33 x 1.9 x 33 cm) This artwork is signed and dated on the stretcher.

Within every art movement, there are certain works which so clearly embody their guiding principles that they become definitive icons of the movement at large. For Minimalism, Robert Mangold's Square within a Square is precisely that. Completed in 1974, this painting is both a sign of his burgeoning maturity as an artist, and a definitive representation of the minimalist attitude towards art. Its reductivist composition, raw materiality, and self-referential subject matter come together to create a piece that perfectly communicates the ideas he helped to establish and further develop as the youngest member of this generation working in New York in the 1960s and 70s.

What makes this painting so essential to Mangold's oeuvre is that it represents his fully realized application of a newly critical element in his work: the line. Drawn commonly with black pencil, this new feature began to consistently appear in the early seventies and would carry on being an indispensable component of his practice. These lines, in tandem with the works' borders, create spatial harmonies that emphasize above all their mutual reliance. Much of what makes Mangold's paintings so crucial to the ethos of minimalism is the constant reference to their own totality, and Square within a Square offers a quintessential experience of this compositional integrity.

Existing in the space between image and object, the materiality of Mangold's paintings draws attention to both their physical and visual presence. The use of Masonite as the painting surface in *Square within a Square* likens the work to the wall itself, highlighting the minimalist

sentiment for industrial materials and the promotion of the banal over the sublime. Mangold further reinforced this idea by using a roller to apply the paint, much akin to painting an actual wall.

Square within a Square represents an important cornerstone of Mangold's career, resolute in its intention from the very beginning. As is evident from the preliminary sketch for the painting, pictured below, Mangold was aware of the infinite nature of this design. When considered in relation to one another, the altered orientation of the final piece places the two works in perpetual reference to one another, further elevating the message of this work. He reminds the viewer that these principles of design exist everywhere in life, whether in a fine work of art or in the unassuming wall behind it. Square within a Square is a testament to the core beliefs of minimalism, and an iconic representation of Mangold's artistic's pursuits.