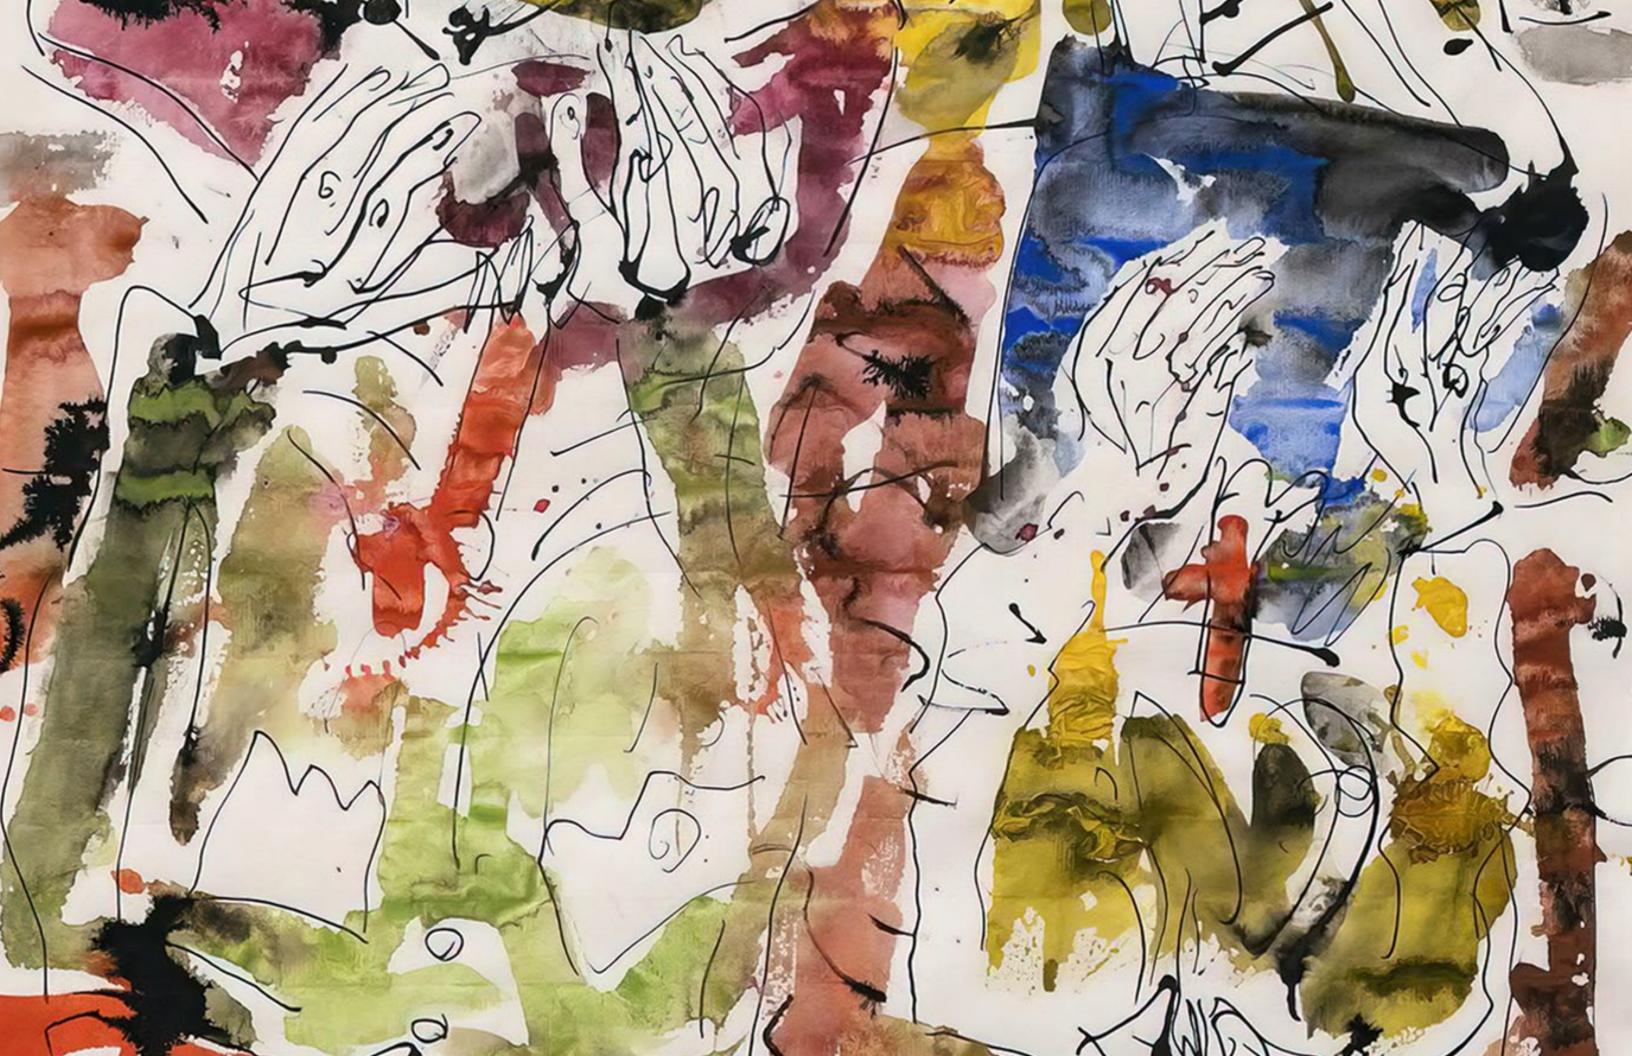

#### **Georg Baselitz**

Joseph drove away the Bandura player with his Stuka, 2008
India ink on paper
26 x 20 in (66 x 51 cm)
Signed with monogram, dated '7.IX.2008' and titled upper middle

One of the most prominent and independent painters of our time, Georg Baselitz has come to set himself apart through his unique compositions, lively colors, and witty subject matters. The present set of drawings from the series 'Mrs. Lenin and the Nightingale,' offer a taste of Baselitz's enduring humor and ceaseless innovation. Acting as preliminary thoughts for their respective paintings, these drawings exemplify Baselitz's loose, immediate drawing style that remains precise with every mark. Each drawing, with its effortless and fidgety marks, depicts the same exact composition—two men sitting on a bench, with their erect penises exposed, and having a conversation. These men are Vladimir Lenin and Joseph Stalin. The satirical illustrations of them that Baselitz has rendered numerous times over represent both his meditative resolve as an artis and his feelings towards corrupted power.

Baselitz experienced firsthand the damaging effects of war and dictatorship during his upbringing in East Germany. The artist has been known to say that looking towards the future is hopeless, and that looking backwards is much better. Through the many twists and turns, he's experienced in life, one can understand why he thinks that looking forward may be less conducive. In making these two figures the recurring motif of this series, Baselitz allows himself to reflect on their harrowing impacts while still making fun of their presence. He continues to explore the convergence between German Expressionism and Abstract Expressionism by covering the pages with sweeping and blotted marks of various

colors, while also giving each drawing a seemingly non-sequitur title that situates the figures as completely different characters. The different names that Baselitz chooses to place upon the two dictators in various drawings are commonly of modern and contemporary artists for whom he has an equal affinity. By defacing Stalin and Lenin with these artists' subjective presence, he is rea-Ily offering an ironic love to the artists, honoring them with a privileged opportunity to vandalize Lenin and Stalin, by quite literally stealing their spotlight. For example, see the proclaimed subject of the drawing on the bottom left, titled Lucian and Frank en Plein Air, referring to Lucian Freud and Frank Auerbach.

Having been completed only fifteen years ago, the present drawings clearly illustrate Baselitz's lingering contemplation over the troubled history of the 20th century. His use of bright, separated colors and darting lines disguise the figures in their abstract surroundings, only revealing themselves upon closer inspection. His signature flipped orientation for his figures further disguises Lenin and Stalin as abstract nebulas, while also alluding to their downfalls, head-first. The four drawings glorious in their pairing act as a fun and enigmatic roast of the titular pair, highlighting Baselitz's sense for black humor. In the title of the series, he calls Stalin a 'Nightingale' in reference to his singing voice, and gives Lenin the 'Mrs.' honorific because of the supposed disguises he wore during his exile.