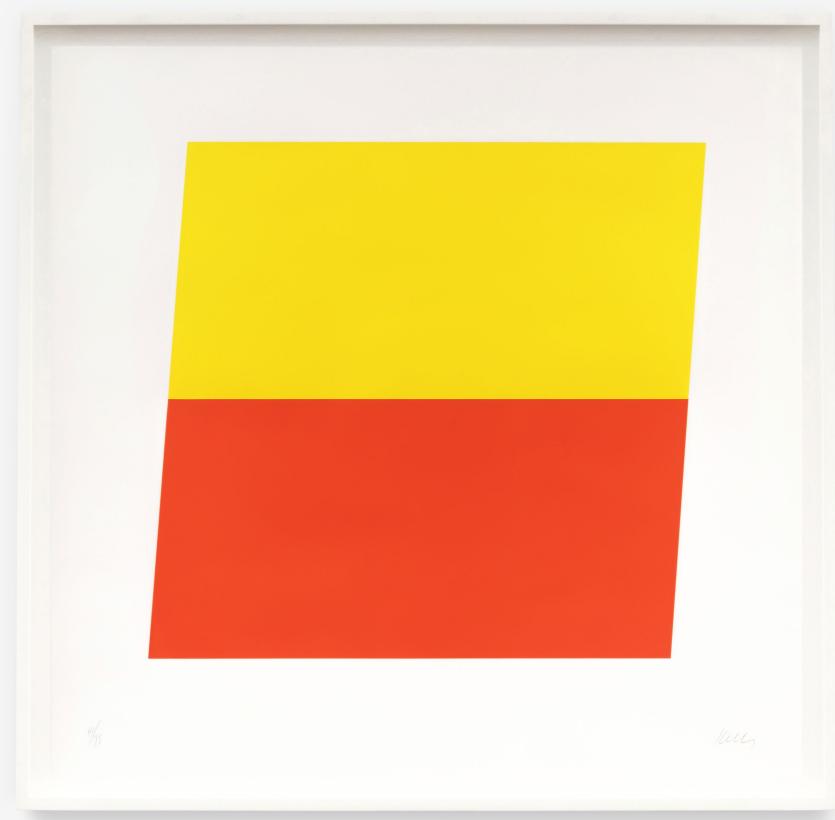

# **Ellsworth Kelly**

Yellow Red-Orange, 1970
Color lithograph on special Arjomari paper
35 1/4 x 36 1/4 in (89.5 x 92.1 cm)
This artwork is signed and numbered in pencil,
from the edition of 75, plus 9 AP