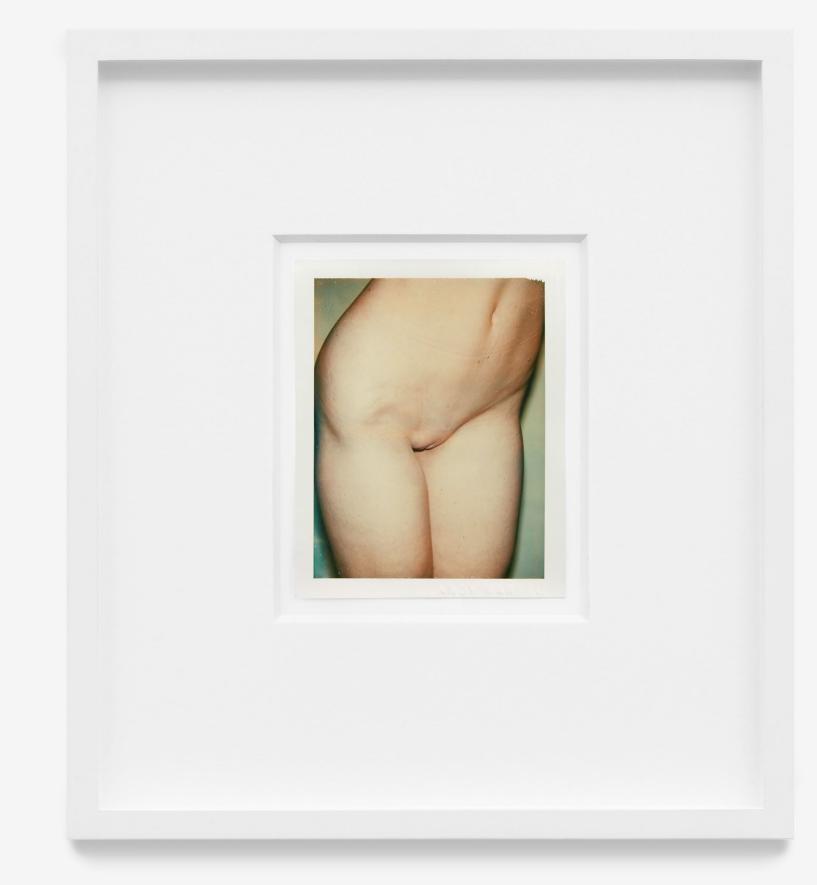

# **Andy Warhol**

Nude Model (Venus), 1977
Unique Polaroid photograph
4 1/4 x 3 1/2 in (10.8 x 8.9 cm)
This photograph is stamped by The Estate of Andy Warhol, and The Andy Warhol Foundation on the verso, it also presents inventory number written in pencil.