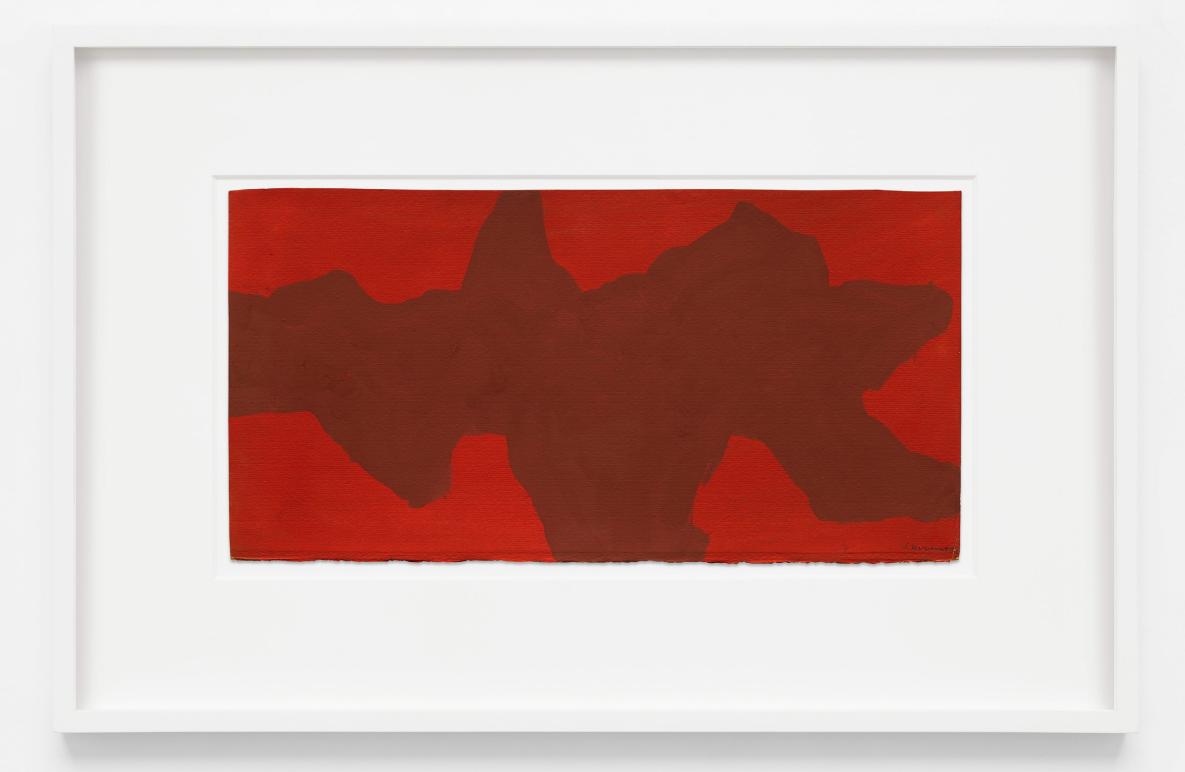

**Sérgio Camargo** Untitled (Relief no. 205), 1968 Painted wood 12 3/16 x 3 1/8 x 12 3/8 in (31 x 8 x 31.5 cm) This artwork is signed, dated 1968, and inscribed 'Relief 205 Paris' on the verso.

A master of sculptural design, Sergio Camargo focused his discipline into many different instructional systems, to lay the grounds for his many conceptual experiments. This work, Untitled (Relief no. 205), is a prime example of the seminal wood reliefs that he developed while living in Paris during the sixties, which served as his system for exploring the infinite possible relationships between light and shadow. Completed in 1968, this sculpture represents Camargo's attention to both the two-dimensional and three-dimensional experience, mounting it on a wall to evoke its pictorial quality, while still leaving the cylindrical forms exposed to be viewed in any direction. In a way, these sculptures are a means for Camargo to paint with light and shadow, the physical contents simply being tools to variegate these two main elements. The lines and values that emerge from the light cutting over these shapes transcend the work's geometric form, creating a separate experience from the object itself.

*Untitled (Relief no. 205)* is an especially distinguished representation of its respective series, given how its spacing and sparse contents underline each individual component, while still embodying the compositional harmony that is ever present throughout this series at large. The nine planar cylinders in this work exist both autonomously and in unison, offering an exceptional display of the sharp contrasts and subtle gradations between light and shadow that the artist aimed to emphasize. Camargo was also a fervent philosopher, and regularly incorporated philosophical theory into his artistic practice. Prior to his return to Paris in the sixties, Camargo studied philosophy at the city's Sorbonne University, where he met fellow philosopher Gaston Bachelard. Bachelard had a great impact on Camargo, who highly regarded his established theories. One such theory that can be reflected in Camargo's work is known as the epistemological break, or the moment when truth separates itself from its false past. Untitled (Relief no. 205) critically illustrates Camargo's exploration of that idea, to suggest that it is not the wood, but rather the light itself that is being sculpted.