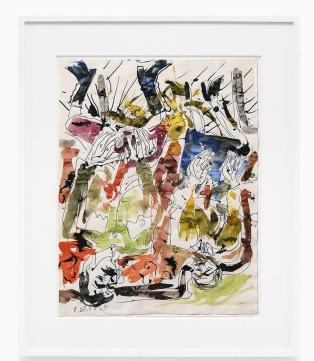

## **Georg Baselitz**

Untitled II, 2008
India ink and watercolor on paper
26 x 20 in (66 x 51 cm)
Signed with monogram and dated '8.XII.08' lower left