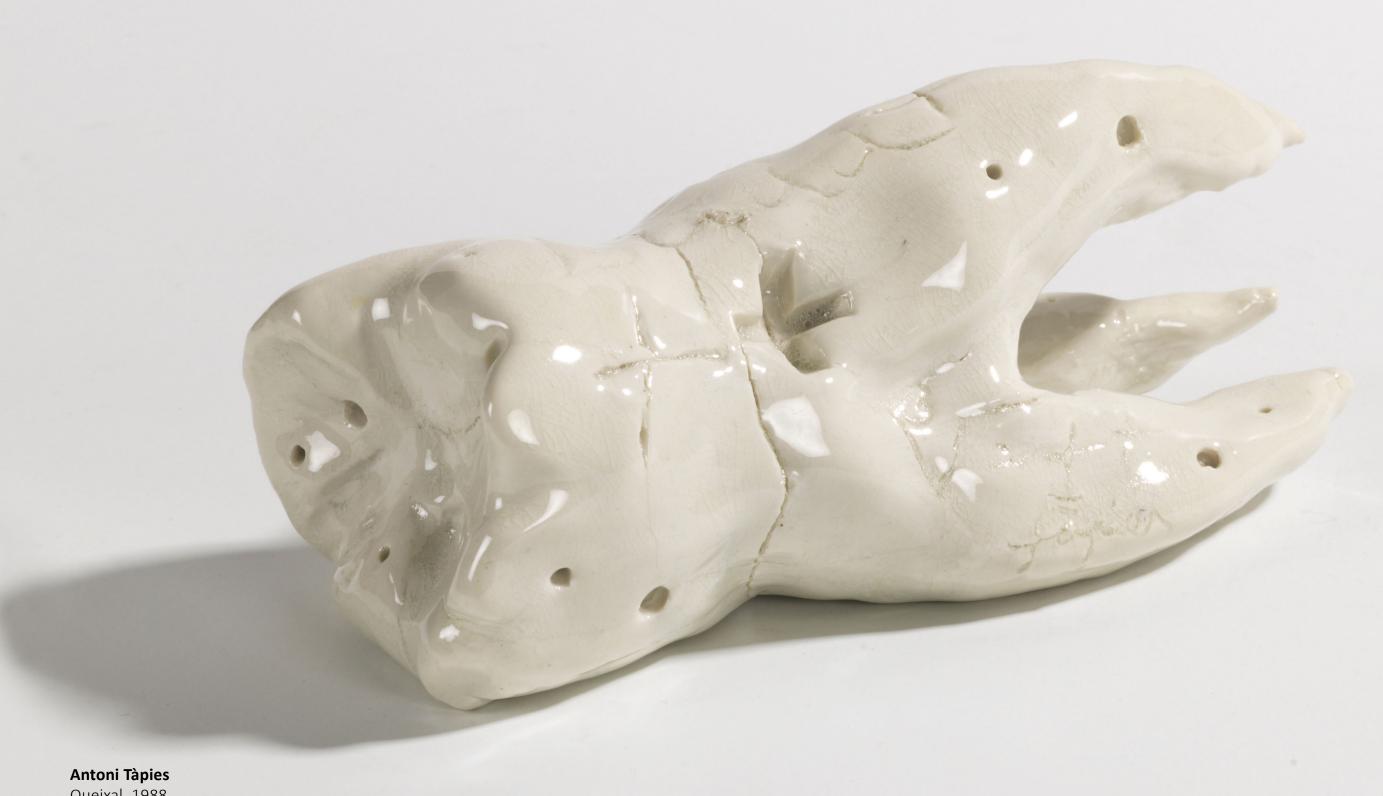

Irregular Form, 1999
Gouache on paper
7 1/2 x 14 7/8 in. (19.1 x 37.8 cm)
This artwork is signed and dated in pencil on the lower right

Antoni Tàpies
Queixal, 1988
Unique object in glazed porcelain
3 3/10 x 7 3/10 x 3 3/10 in (8.5 x 18.5 x 8.5 cm)
Signed on the porcelain

Completed in 1988, Queixal is an oversized human tooth covered with white enamel. The smooth and glossy surface of the vitreous porcelain enamel is disrupted with punctures, intentional cracks, handmade marks and graffiti-like inscriptions depicting crosses, numbers, and square roots symbols that belong to artist's visual language of codes and signs. Inspired by a desire to radically reinvent of sculpture, Queixal evokes the Surrealist function of the artistic object that aims to create a shocking and enduring effect on the viewer. In this work, we see the mechanism known as displacement, which removes the element from its familiar context

to create a shocking psychological association on the viewer. A few years after the completion of this work, when art critic Jean Frémon formulated Tàpies the question "What is sculpture?" in the book *La poétique de la matière*, the artist replied: "Why not, for example, thirty kilos of clay shaped into a premolar and hastily covered with white enamel that looks like it's still dripping?"