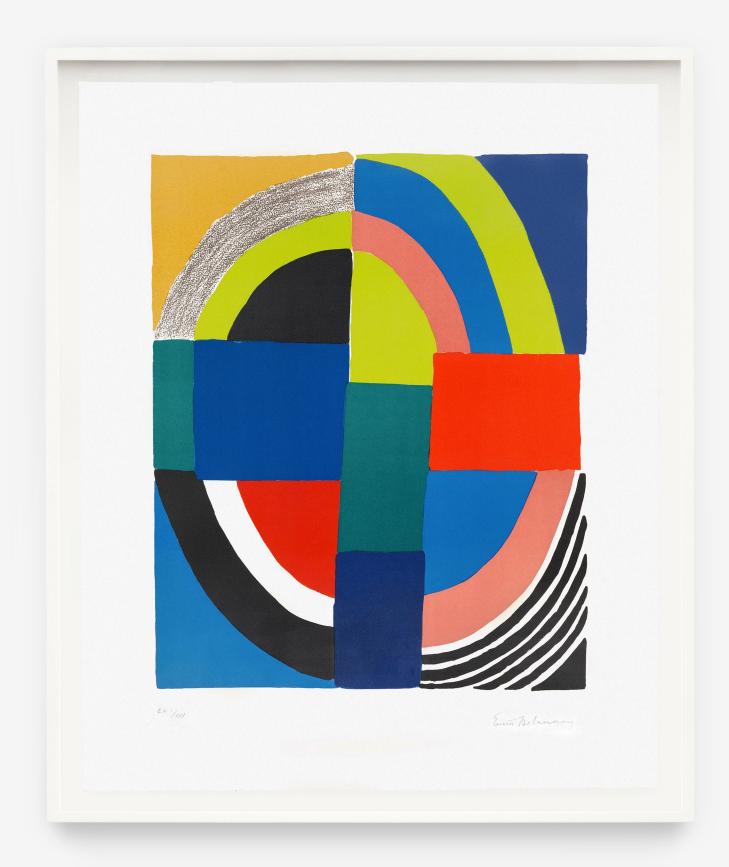

# Sonia Delaunay

Le grande idole, 1969
Lithograph in colors on wove paper
35 3/8 x 29 1/2 in (90 x 75 cm)
Signed and inscribed in pencil, an artist's proof aside from the edition of 75

Robert Mangold
Square within a Square, 1974
Acrylic and black pencil on Masonite
13 x 3/4 x 13 in (33 x 1.9 x 33 cm) This artwork is signed and dated on the stretcher.