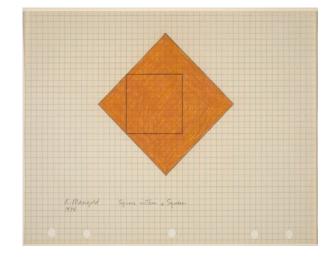

sentiment for industrial materials and the promotion of the banal over the sublime. Mangold further reinforced this idea by using a roller to apply the paint, much akin to painting an actual wall.

Square within a Square represents an important cornerstone of Mangold's career, resolute in its intention from the very beginning. As is evident from the preliminary sketch for the painting, pictured below, Mangold was aware of the infinite nature of this design. When considered in relation to one another, the altered orientation of the final piece places the two works in perpetual reference to one another, further elevating the message of this work. He reminds the viewer that these principles of design exist everywhere in life, whether in a fine work of art or in the unassuming wall behind it. Square within a Square is a testament to the core beliefs of minimalism, and an iconic representation of Mangold's artistic's pursuits.

Robert Mangold, Square within a Square, 1974. Orange crayon and graphite on graph paper. The National Gallery of Art's Dorothy and Herbert Vogel Collection, Washington, D.C.

Irregular Bands with Colors Superimposed, 1994 Color woodcut on Tosa-Kozo paper 29  $1/2 \times 42 \, 1/2$  in  $(74.9 \times 108 \, \text{cm})$  This artwork is signed and numbered in pencil, from the edition of 25, plus proofs