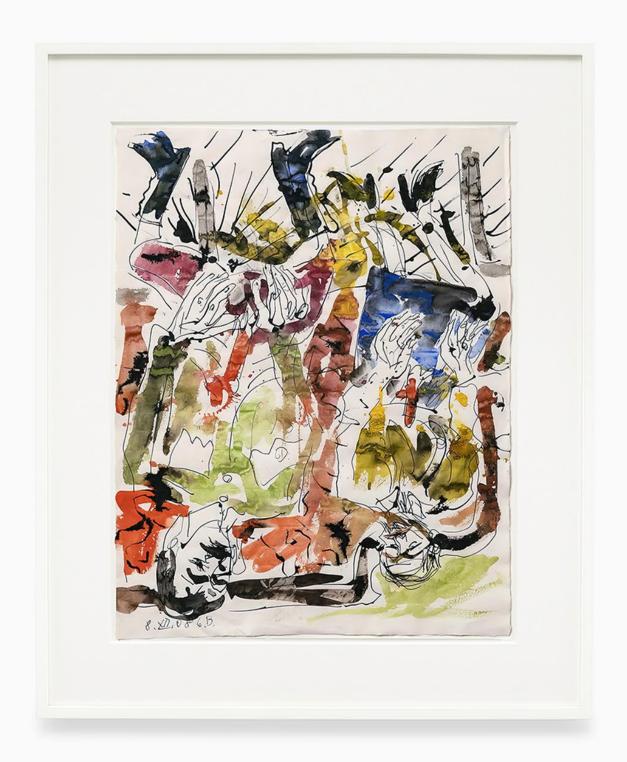

## **Georg Baselitz**

Untitled II, 2008
India ink and watercolor on paper
26 x 20 in (66 x 51 cm)
Signed with monogram and dated '8.XII.08' lower left

#### **Georg Baselitz**

Joseph drove away the Bandura player with his Stuka, 2008
India ink on paper
26 x 20 in (66 x 51 cm)
Signed with monogram, dated '7.IX.2008' and titled upper middle

One of the most prominent and independent painters of our time, Georg Baselitz has come to set himself apart through his unique compositions, lively colors, and witty subject matters. The present set of drawings from the series 'Mrs. Lenin and the Nightingale,' offer a taste of Baselitz's enduring humor and ceaseless innovation. Acting as preliminary thoughts for their respective paintings, these drawings exemplify Baselitz's loose, immediate drawing style that remains precise with every mark. Each drawing, with its effortless and fidgety marks, depicts the same exact composition—two men sitting on a bench, with their erect penises exposed, and having a conversation. These men are Vladimir Lenin and Joseph Stalin. The satirical illustrations of them that Baselitz has rendered numerous times over represent both his meditative resolve as an artis and his feelings towards corrupted power.

Baselitz experienced firsthand the damaging effects of war and dictatorship during his upbringing in East Germany. The artist has been known to say that looking towards the future is hopeless, and that looking backwards is much better. Through the many twists and turns, he's experienced in life, one can understand why he thinks that looking forward may be less conducive. In making these two figures the recurring motif of this series, Baselitz allows himself to reflect on their harrowing impacts while still making fun of their presence. He continues to explore the convergence between German Expressionism and Abstract Expressionism by covering the pages with sweeping and blotted marks of various

colors, while also giving each drawing a seemingly non-sequitur title that situates the figures as completely different characters. The different names that Baselitz chooses to place upon the two dictators in various drawings are commonly of modern and contemporary artists for whom he has an equal affinity. By defacing Stalin and Lenin with these artists' subjective presence, he is rea-Ily offering an ironic love to the artists, honoring them with a privileged opportunity to vandalize Lenin and Stalin, by quite literally stealing their spotlight. For example, see the proclaimed subject of the drawing on the bottom left, titled Lucian and Frank en Plein Air, referring to Lucian Freud and Frank Auerbach.

Having been completed only fifteen years ago, the present drawings clearly illustrate Baselitz's lingering contemplation over the troubled history of the 20th century. His use of bright, separated colors and darting lines disguise the figures in their abstract surroundings, only revealing themselves upon closer inspection. His signature flipped orientation for his figures further disguises Lenin and Stalin as abstract nebulas, while also alluding to their downfalls, head-first. The four drawings glorious in their pairing act as a fun and enigmatic roast of the titular pair, highlighting Baselitz's sense for black humor. In the title of the series, he calls Stalin a 'Nightingale' in reference to his singing voice, and gives Lenin the 'Mrs.' honorific because of the supposed disguises he wore during his exile.