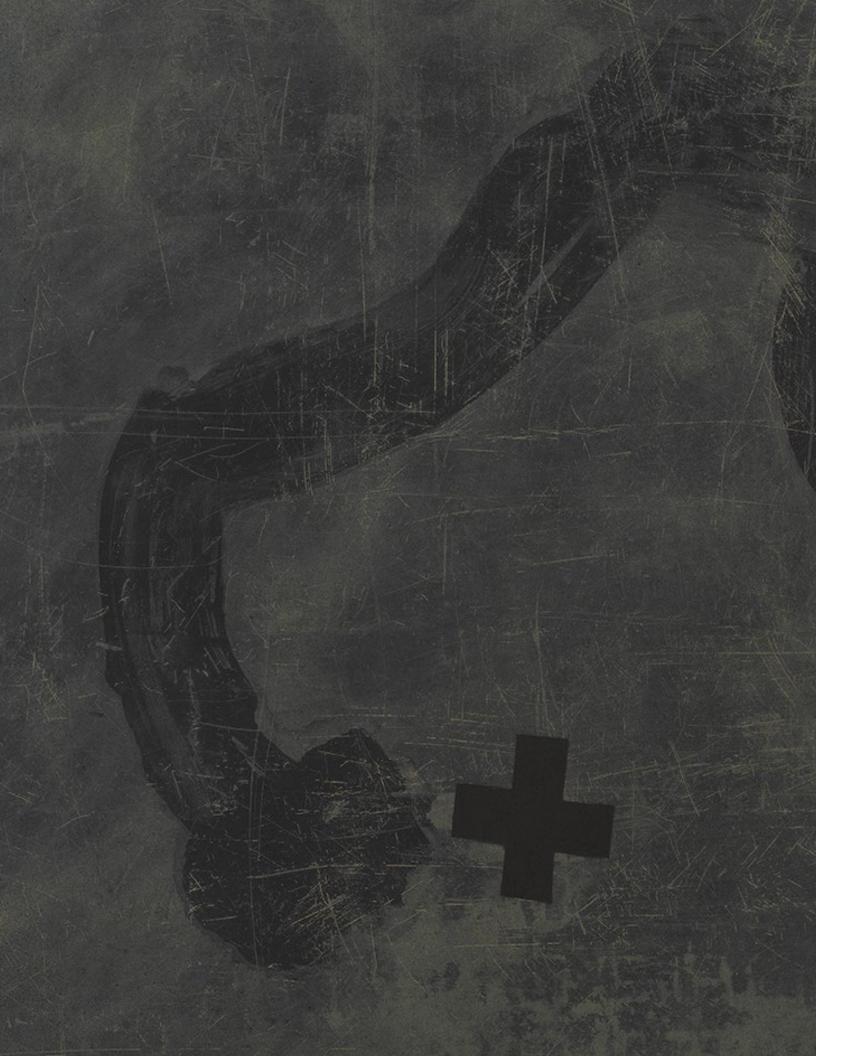

# Antoni Tàpies

Sinuos, 1988
Aquatint in two inks (bistre and white) and collagraph on black Rives paper 29 7/8 x 44 1/8 in (76 x 112 cm)
Signed and numbered in pencil, from the dition of 20

As one of the most prolific printmakers of his generation, Antoni Tapies was constantly pushing the boundaries of the medium. His prints carry the same physicality as his paintings and sculptures, and clearly reflect his allembracing thirst for material experimentation and assemblage. Completed in 1988, Sinuos is a monumental example of this experimentation, as well as a poignant rep-resentation of Tápies' inner complexities and personal reflections. At the time that this etching was completed, Tápies was putting much of his focus towards the study of meditative space and Zen philosophy. Contrary to earlier works that depicted the destruction of the Francoist regime, or his works responding to the rise of Pop Art and Conceptualism, his works from the seventies and eighties represent a much more introspective side of Tápies. Sinuos clearly illustrates this shift in focus, and a stands as a perfect exemplification of his major achievements in printmaking during this decade.

Just like his paintings and sculptures, the experience in Tapies' prints is both visual and corporeal. The experimental approach to printmaking that is evident in *Sinuos* reflects the artist's constant pursuit of discovery, both in vision and in touch. In a interview with art historian and curator Manuel Borja-Villel, published in 1992 in the Print Collector's Newsletter, Tapies states: "I have had the chance to rely on printers who didn't fear the

problems I presented. . . my interest in the expressive value of these novel techniques has to do with their implications for philosophy and for conveying the experiences of life."

The approach to etching that is seen in Sinuos is a testament to this curiosity that leads Tàpies' work through different themes and contexts. The textural markings paired with the calligraphic curves of the black ink sink into the black paper to create a floating ambiguous space that is fully indicative of the works meaning.

Sinuos translates directly to 'sinuous,' which is in reference to the snaking, river-like shape that occupies the foreground. Experiencing many twists and turns is a constant part of life, and one that Tapies felt we should find comfort in. His considerable life experience leading up to this etching only further fortifies his message, that embracing the unexpected will led to solace. It is suggested in the print that this 'solace' is represented by the cross symbol in the lower center, applied with the use of collagraphy, to which the sinuous path leads. Elevated through the superimposed medium, it does not represent any specific religion or sect, but rather exists in its most authentic form: as a symbol of universal man, recognized across many different religions. It is a recurring symbol in Tapies' work, and one that indicates his understanding and sympathy for Humanism.