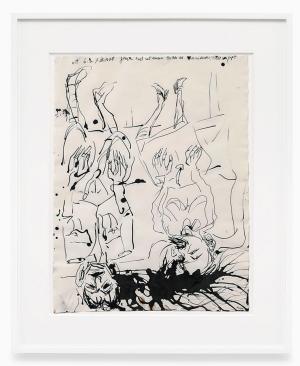

#### **Georg Baselitz**

Joseph drove away the Bandura player with his Stuka, 2008
India ink on paper
26 x 20 in (66 x 51 cm)
Signed with monogram, dated '7.IX.2008' and titled upper middle

One of the most prominent and independent painters of our time, Georg Baselitz has come to set himself apart through his unique compositions, lively colors, and witty subject matters. The present set of drawings from the series 'Mrs. Lenin and the Nightingale,' offer a taste of Baselitz's enduring humor and ceaseless innovation. Acting as preliminary thoughts for their respective paintings, these drawings exemplify Baselitz's loose, immediate drawing style that remains precise with every mark. Each drawing, with its effortless and fidgety marks, depicts the same exact composition—two men sitting on a bench, with their erect penises exposed, and having a conversation. These men are Vladimir Lenin and Joseph Stalin. The satirical illustrations of them that Baselitz has rendered numerous times over represent both his meditative resolve as an artis and his feelings towards corrupted power.