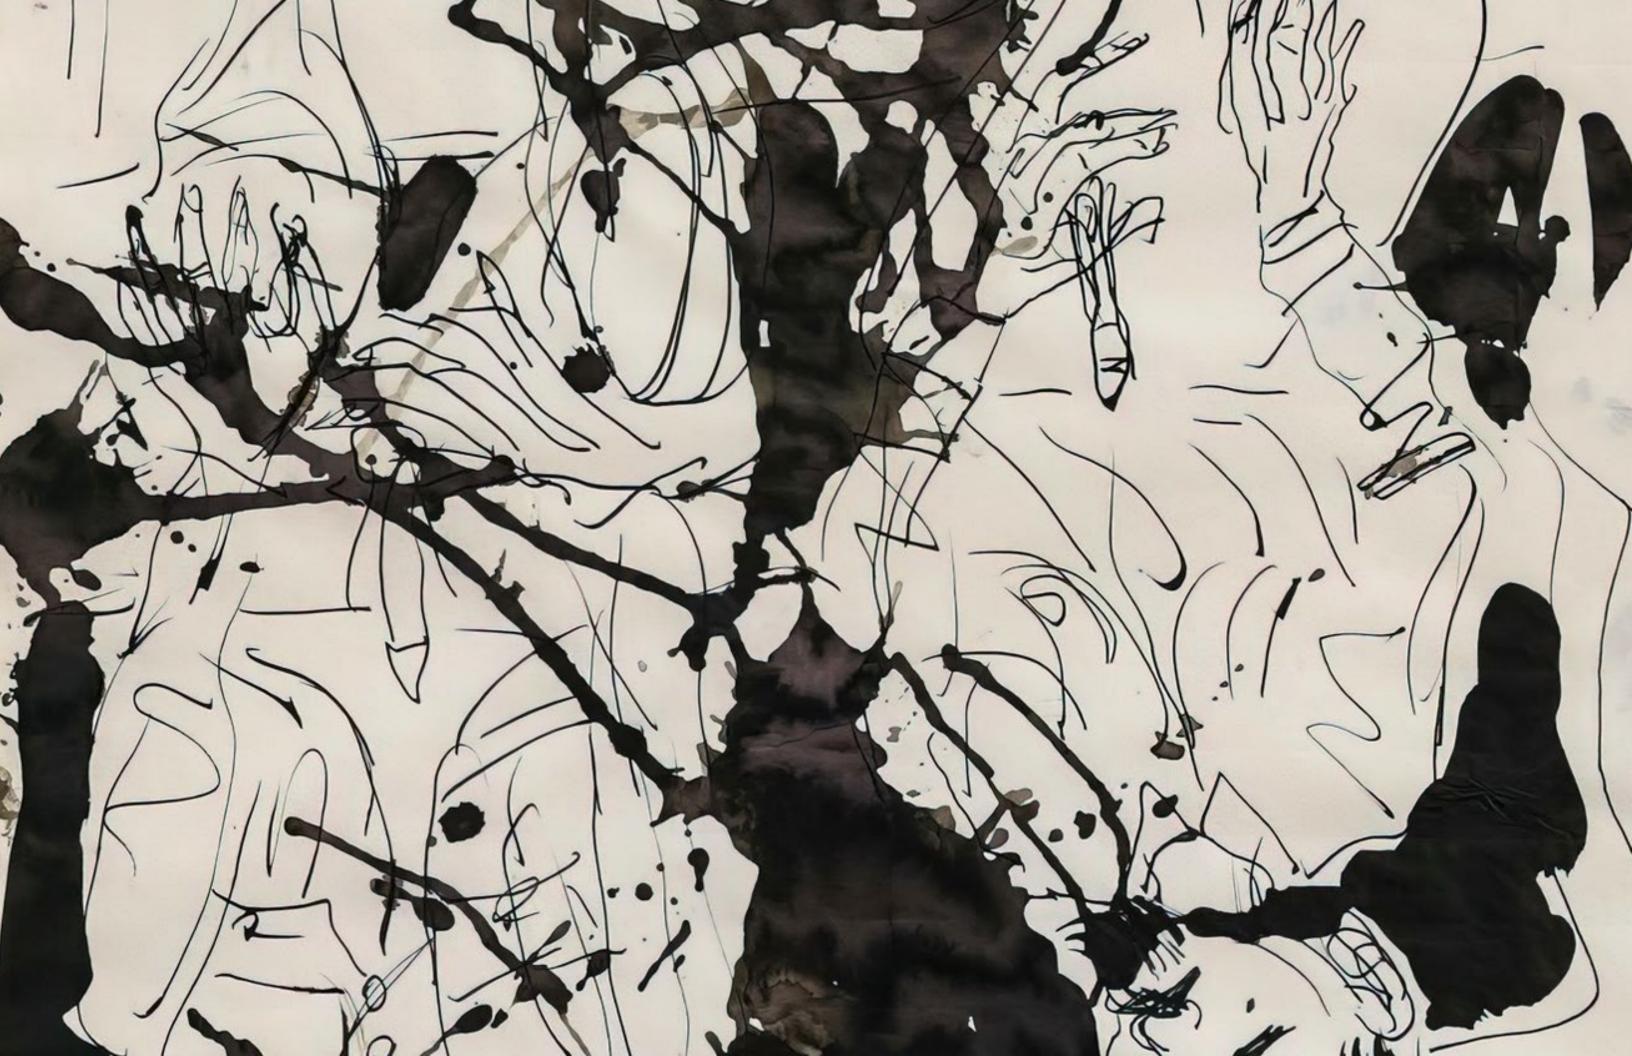

#### **Georg Baselitz**

Joseph drove away the Bandura player with his Stuka, 2008
India ink on paper
26 x 20 in (66 x 51 cm)
Signed with monogram, dated '7.IX.2008' and titled upper middle

One of the most prominent and independent painters of our time, Georg Baselitz has come to set himself apart through his unique compositions, lively colors, and witty subject matters. The present set of drawings from the series 'Mrs. Lenin and the Nightingale,' offer a taste of Baselitz's enduring humor and ceaseless innovation. Acting as preliminary thoughts for their respective paintings, these drawings exemplify Baselitz's loose, immediate drawing style that remains precise with every mark. Each drawing, with its effortless and fidgety marks, depicts the same exact composition—two men sitting on a bench, with their erect penises exposed, and having a conversation. These men are Vladimir Lenin and Joseph Stalin. The satirical illustrations of them that Baselitz has rendered numerous times over represent both his meditative resolve as an artis and his feelings towards corrupted power.

Baselitz experienced firsthand the damaging effects of war and dictatorship during his upbringing in East Germany. The artist has been known to say that looking towards the future is hopeless, and that looking backwards is much better. Through the many twists and turns, he's experienced in life, one can understand why he thinks that looking forward may be less conducive. In making these two figures the recurring motif of this series, Baselitz allows himself to reflect on their harrowing impacts while still making fun of their presence. He continues to explore the convergence between German Expressionism and Abstract Expressionism by covering the pages with sweeping and blotted marks of various

colors, while also giving each drawing a seemingly non-sequitur title that situates the figures as completely different characters. The different names that Baselitz chooses to place upon the two dictators in various drawings are commonly of modern and contemporary artists for whom he has an equal affinity. By defacing Stalin and Lenin with these artists' subjective presence, he is rea-Ily offering an ironic love to the artists, honoring them with a privileged opportunity to vandalize Lenin and Stalin, by quite literally stealing their spotlight. For example, see the proclaimed subject of the drawing on the bottom left, titled Lucian and Frank en Plein Air, referring to Lucian Freud and Frank Auerbach.

Having been completed only fifteen years ago, the present drawings clearly illustrate Baselitz's lingering contemplation over the troubled history of the 20th century. His use of bright, separated colors and darting lines disguise the figures in their abstract surroundings, only revealing themselves upon closer inspection. His signature flipped orientation for his figures further disguises Lenin and Stalin as abstract nebulas, while also alluding to their downfalls, head-first. The four drawings glorious in their pairing act as a fun and enigmatic roast of the titular pair, highlighting Baselitz's sense for black humor. In the title of the series, he calls Stalin a 'Nightingale' in reference to his singing voice, and gives Lenin the 'Mrs.' honorific because of the supposed disguises he wore during his exile.