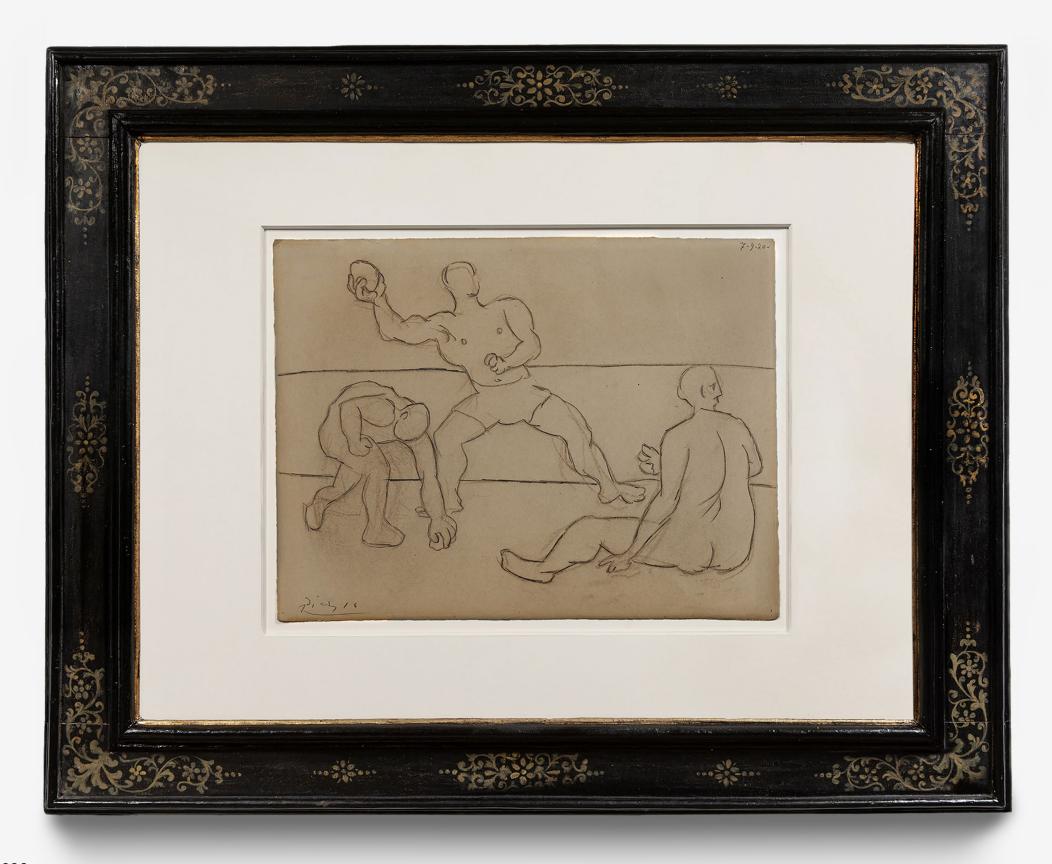

# Pablo Picasso

Personnages sur la plage, 1920 Charcoal and pencil on paper 18 5/8 x 24 5/8 in (47.4 x 62.5 cm) This artwork is signed and dated in pencil

The present drawing in charcoal and pencil dates to Pablo Picasso's classical period, which lasted from 1917 to 1925. Many artists in Western Europe were looking back to classicism in light of the upheaval of World War I. Picasso, however, returned to naturalism for a variety of reasons; some thought it stemmed from a rejection of Cubism in light of its avant-garde associations, viewed as unpatriotic in France at the time, but in reality Picasso felt he had taken the movement as far as he could at the moment with his papiers collés. Picasso's shift to this style was more because of his exposure to works in Italy in person for the first time as well events in his personal life.

In 1917, the art critic and impresario Sergei Diaghilev asked the artist to create designs for curtains, sets, costumes, and makeup for the Ballets Russes. Picasso subsequently traveled with Diaghilev's dance company for their performances in Rome, Naples, ad Florence, which allowed him to see works by Renaissance masters he had thus far only seen in reproduction. As a result of this reconnection with Mediterranean works, he began to paint and draw figures in a larger, statuesque manner, sometimes in classical drapes and with reductionist backgrounds. In some cases, he also turned to classical subjects. Regarding his personal life at this period, in 1920 Picasso married the dancer Olga Khokhlova, abandoned his Bohemian lifestyle, and began to move in the social circles of Khokhlova and Diaghilev. Some art historians connect this lifestyle shift to these more traditional works, and Picasso did in fact create many drawings of her

when developing his classical style in the 1920s.

The present work dates to the period when Picasso and Khokhlova spent the summer of 1920 at the Les Sables villa in Juan-les-Pins in the South of France. Picasso created many works featuring the bathers on the beach motif. His sketchbook at this time initially featured female bodies sunbathing, but as the summer went on, however, he increasingly began to depict males, often in action. In this work, Picasso depicts three monumental figures in a strong and linear style. It is fruitful to put this drawing in conversation with notable works by other artists painting classical subjects with which Picasso would likely have been familiar. The composition, style, and subject recall Peter Paul Rubens' sketch Deucalion and Pyrrha (1636-37) and Guido Reni's Atalanta and Hippomenes (c.1618-19), both at the Museo del Prado in Madrid.

Overall, this work carries freshness and immediacy because of its spontaneity. One can imagine the artist's hand dashing over the paper, recalling classicism while also imbued with the modernity of contemporary athleticism. It is most evocative of Christopher Lloyd's description of the artist's drawing practice at this period: "Vivid likenesses and forceful characterizations are captured with an economy of means by which Picasso reduces everything to its essentials" (Christopher Lloyd. *Picasso and the Art of Drawing*, New Haven: Yale University Press, 2018, p. 114).