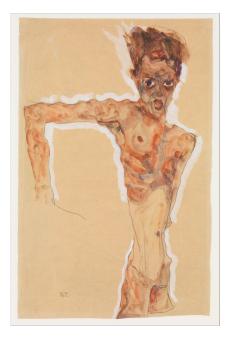

# Amoako Boafo

Self Portrait (Yellow), 2020 Lithograph on paper 28 x 24 1/8 in (71 x 61 cm) This artwork is signed, dated, and numbered in pencil, from the edition of 24, plus 2 artist's proofs

Ever since he began his studies at the Vienna Academy of Fine Arts in 2015, Amoako Boafo's self-portraits have laid out an exacting chronicle of his journey as an artist. The rapid output of these portraits has offered an incredibly comprehensive gamut of the artist's nuanced emotions, appearances, and introspections. The present work, Self-Portrait (Yellow), is an emphatic entry in this practice, once again delivering an honest portrayal of Boafo's spirits. Created in 2020, the subtle expression captured in this lithograph depicts concern and contemplation, resonant of the global concern at the time of the COVID-19 pandemic. Working with the print studio Idem Paris, Boafo took to lithography as the most direct means to translate his signature style. Using gloves, Boafo applies the grease directly to the limestone with his fingers, sculpting with the medium to create richly evocative textures across the surface. The result of this technique as it appears in the printed image further flattens the texture across an even spread of ink, depicting his facial topography more through the direction of his marks rather than their respective values.

Remarkably, this fingerpainting texture that has become a cornerstone of his work was first intended as a misdirection. When cast in a friend's music video to be an on-screen painter, he had an apprehension to show off the brush work he'd been developing. To protect his style, Boafo opted to paint with his fingers instead, intended as a red herring. What resulted was a discovery of the technique that has now become one of the most recognizable elements of his work. *Self-Portrait (Yellow)* reflects Boafo's fully-fledged commitment to this

visual language, carrying it over to the medium of printmaking. It bears witness to Boafo's fondness for the painterly over the linear, leaving clear visual traces to his creation of the work. He has been inspired by many other artists who are also known for this raw and immediate approach, such as Jennifer Packer and Egon Schiele. Boafo's depiction of flesh is especially reminiscent of Schiele's, both creating similar, undulating qualities across their subjects' bodies.

Self-Portrait (Yellow) is both a beautiful representation of lithographic printing, and a momentous example of the experience behind self-portraiture. The intimacy and scrutiny that occurs within such a process is heightened by the actual physical touch that Boafo employs, mimicking the common, contemplative mannerism of fingers stroking the face. The presence of the artist in this print is pure, and undeniable.

Egon Schiele. Self-Portrait, 1911. Watercolor, gouache, and graphite on paper. 20  $1/4 \times 13 \ 3/4 \ in$ . (51.4 x 34.9 cm). The Metropolitan Museum of Art, New York.