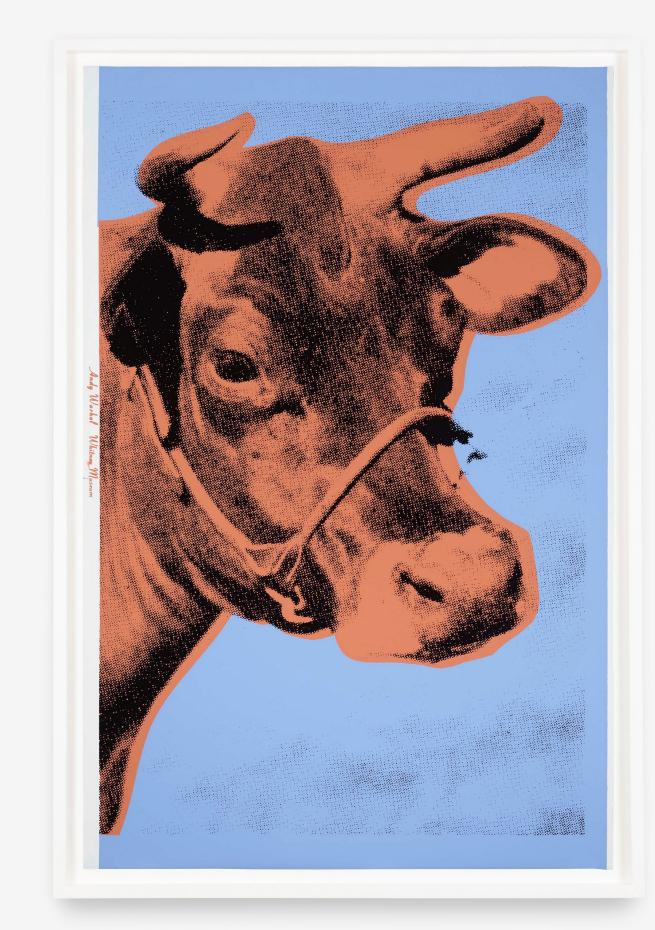

### **Andy Warhol**

Cow (F&S II.11A), 1971
Screenprint in colours on wallpaper
45 5/8 x 29 1/2 in (116 x 75 cm)
This artwork is stamped by The Estate of Andy Warhol, and
The Andy Warhol Foundation on the verso, it also presents inventory number written in pencil.