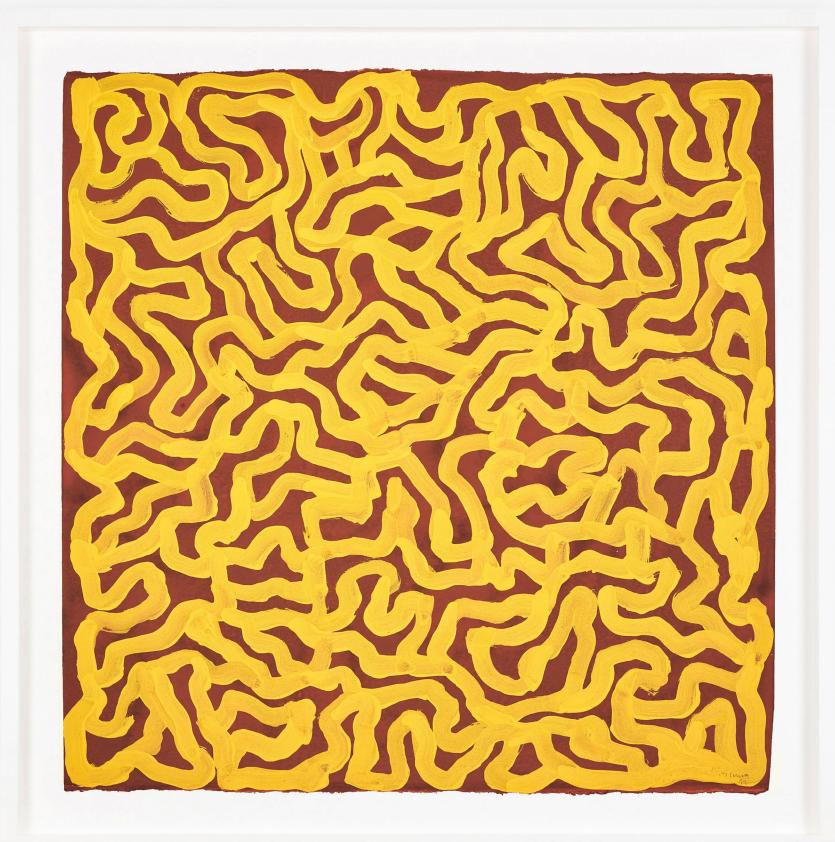

Robert Mangold, Square within a Square, 1974. Orange crayon and graphite on graph paper. The National Gallery of Art's Dorothy and Herbert Vogel Collection, Washington, D.C.

Irregular Bands with Colors Superimposed, 1994 Color woodcut on Tosa-Kozo paper 29  $1/2 \times 42 \, 1/2$  in  $(74.9 \times 108 \, \text{cm})$  This artwork is signed and numbered in pencil, from the edition of 25, plus proofs

Cube, 1996
Etching in colors on Magnani Pescia paper 250 Gram 26 x 19 in (66 x 48.3 cm)
This artwork is signed and numbered in pencil, from the edition of 50, plus 8 artist's proofs

Irregular Grid, 1999
Gouache on paper
22 5/8 x 22 3/8 in (57.5 x 56.8 cm)
This artwork is signed and dated on the lower margin