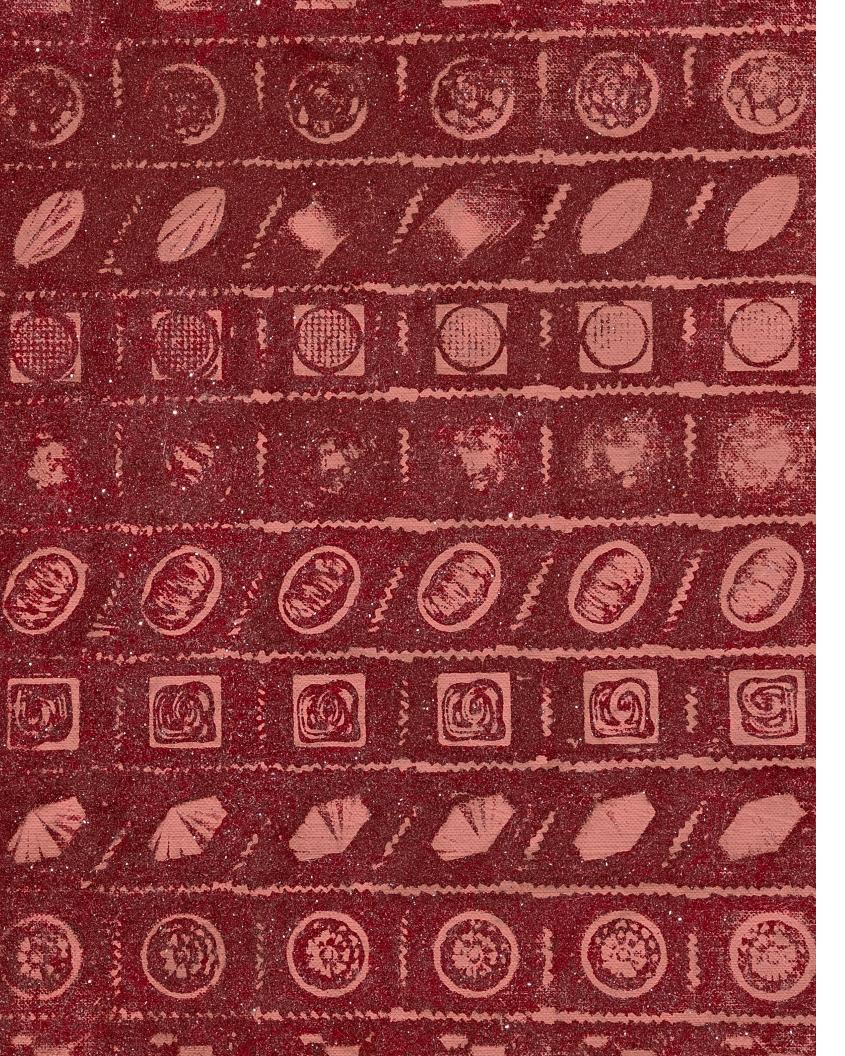

### **Andy Warhol**

Candy Box, 1980
Synthetic polymer paint, silkscreen ink
and diamond dust on canvas
14 x 11 in (35.6 x 27.9 cm)
This artwork is titled, dated, dedicated, and signed by the artist in black felt-tip marker on the overlap

Andy Warhol's *Candy Box*, completed in 1980, is a representative example of the artist's ability to elevate commonplace objects to new levels of significance. Returning to the consumerism of his work of the sixties, *Candy Box* acts as the metaphysical symbol for its respective object, representing the themes of desire, prosperity, and love that are commonly ascribed to the actual sweet treat. His decision to forgo any specific branding in the work further underpins its abstract embodiment, removing the producer from consideration and only focusing on the essence of the object.

Warhol himself was known to have an insatiable sweet tooth, with a particular penchant for chocolate. In *The Philosophy* of Andy Warhol, the artist declares "When I was a child, I never had a fantasy about having a maid, what I had a fantasy about having was candy. As I matured that fantasy translated itself into 'make money to have candy,' ... my career started to pick up, and I started getting more and more candy, and now I have a roomful of candy all in shopping bags." In this quote, Warhol elevates candy from something he enjoys to a motivator for his work. It is through this obsessional love of candy and its associations with desire, prosperity, and love that Candy Box can be understood.

Candy Box also embodies Warhol's affection for the chocolates through the work's direct physical qualities, evident in its elevated, glittering texture and sensuous red color. Emerging from the negative space within the image, the candies and their zigzagging foil partitions feel truly submerged in the canvas, tempting the

thought of picking one straight out of the surrounding ink. This depth is further achieved by the diamond dust that was applied directly to the ink as it dried, thus creating a contrast in textures that feels truly tangible. The reflectiveness of this added material also introduces a dynamic experience to the work, constantly transforming under different light and further convincing the viewer of the candy box's realness. Warhol clearly employs the common association with diamonds as a sign of luxury and indulgence to emphasize both his own sentiment for the subject and the broader associations people have with candy in general, especially with such finely arranged assortments.

Warhol could accredit his use of diamond dust to the local diamond dealer John Reinhold. Being a dear friend of Warhol, John offered him a jar of diamond dust from his store and proposed that he incorporate it into his work. The result was a series of paintings like this one, with sparkling effects on their surface as the beholder moves in front of them. Love was an especially tender subject for Warhol during the production of these paintings, considering he had just broken up with his long-time partner, Jed Johnson. The immediate fallout of their relationship left Warhol in a tangle of emotions, forlorn and aimless in his quest for love. In such a state, Warhol turned to the subject of candy for the reminder of its comforting effect, and for the gesture of love that it conveys. It was a way for him to relate his feelings to the world in a very recognizable way, and to offer his appreciation to those who have stuck by his side.