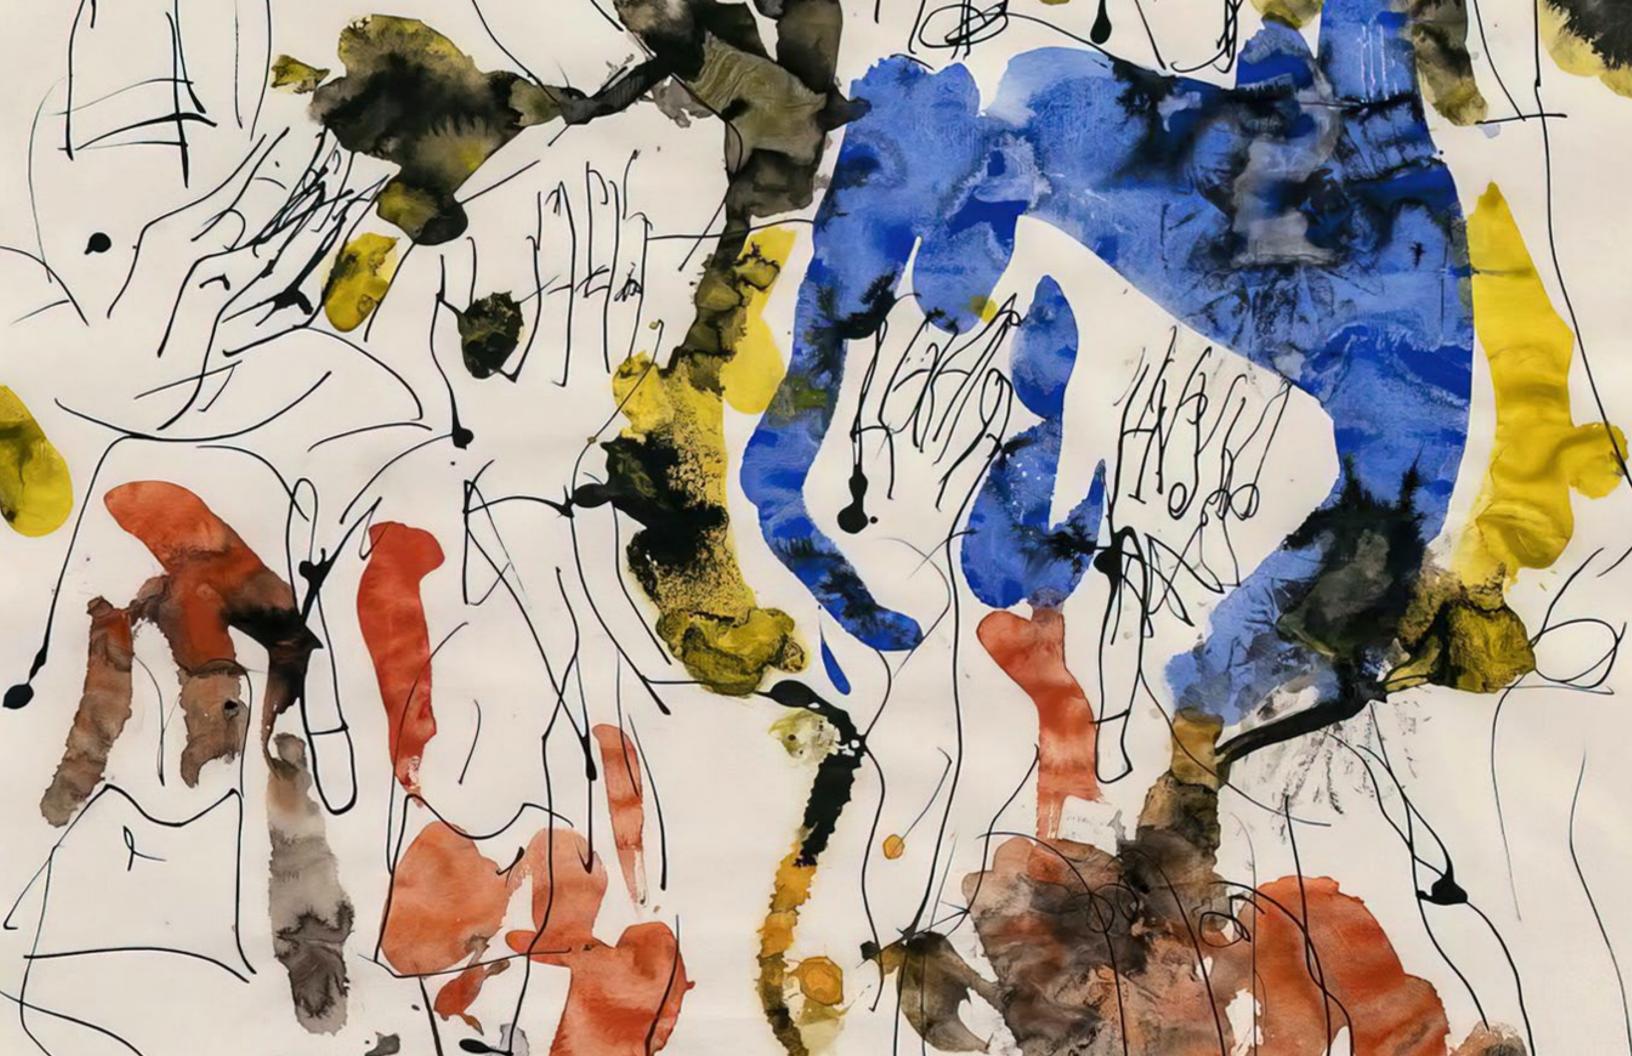

## **Georg Baselitz**

Lucian and Frank en plein air, 2008
India ink on paper
26 x 20 in (66 x 51 cm)
Signed with monogram, dated '5.IX.08' and titled upper left

## **Georg Baselitz**

Untitled I, 2008
India ink and watercolor on paper
26 x 20 in (66 x 51 cm)
Signed with monogram and dated '7.XII.08' lower left

## **Georg Baselitz**

Untitled II, 2008
India ink and watercolor on paper
26 x 20 in (66 x 51 cm)
Signed with monogram and dated '8.XII.08' lower left

#### **Georg Baselitz**

Joseph drove away the Bandura player with his Stuka, 2008
India ink on paper
26 x 20 in (66 x 51 cm)
Signed with monogram, dated '7.IX.2008' and titled upper middle

One of the most prominent and independent painters of our time, Georg Baselitz has come to set himself apart through his unique compositions, lively colors, and witty subject matters. The present set of drawings from the series 'Mrs. Lenin and the Nightingale,' offer a taste of Baselitz's enduring humor and ceaseless innovation. Acting as preliminary thoughts for their respective paintings, these drawings exemplify Baselitz's loose, immediate drawing style that remains precise with every mark. Each drawing, with its effortless and fidgety marks, depicts the same exact composition—two men sitting on a bench, with their erect penises exposed, and having a conversation. These men are Vladimir Lenin and Joseph Stalin. The satirical illustrations of them that Baselitz has rendered numerous times over represent both his meditative resolve as an artis and his feelings towards corrupted power.

Baselitz experienced firsthand the damaging effects of war and dictatorship during his upbringing in East Germany. The artist has been known to say that looking towards the future is hopeless, and that looking backwards is much better. Through the many twists and turns, he's experienced in life, one can understand why he thinks that looking forward may be less conducive. In making these two figures the recurring motif of this series, Baselitz allows himself to reflect on their harrowing impacts while still making fun of their presence. He continues to explore the convergence between German Expressionism and Abstract Expressionism by covering the pages with sweeping and blotted marks of various

colors, while also giving each drawing a seemingly non-sequitur title that situates the figures as completely different characters. The different names that Baselitz chooses to place upon the two dictators in various drawings are commonly of modern and contemporary artists for whom he has an equal affinity. By defacing Stalin and Lenin with these artists' subjective presence, he is rea-Ily offering an ironic love to the artists, honoring them with a privileged opportunity to vandalize Lenin and Stalin, by quite literally stealing their spotlight. For example, see the proclaimed subject of the drawing on the bottom left, titled Lucian and Frank en Plein Air, referring to Lucian Freud and Frank Auerbach.

Having been completed only fifteen years ago, the present drawings clearly illustrate Baselitz's lingering contemplation over the troubled history of the 20th century. His use of bright, separated colors and darting lines disguise the figures in their abstract surroundings, only revealing themselves upon closer inspection. His signature flipped orientation for his figures further disguises Lenin and Stalin as abstract nebulas, while also alluding to their downfalls, head-first. The four drawings glorious in their pairing act as a fun and enigmatic roast of the titular pair, highlighting Baselitz's sense for black humor. In the title of the series, he calls Stalin a 'Nightingale' in reference to his singing voice, and gives Lenin the 'Mrs.' honorific because of the supposed disguises he wore during his exile.