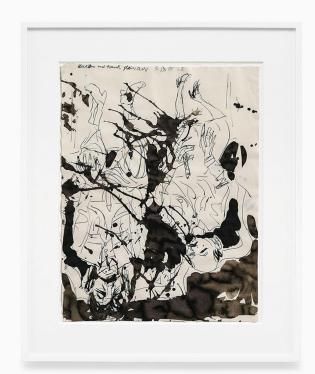

#### **Georg Baselitz**

Joseph drove away the Bandura player with his Stuka, 2008
India ink on paper
26 x 20 in (66 x 51 cm)
Signed with monogram, dated '7.IX.2008' and titled upper middle

One of the most prominent and independent painters of our time, Georg Baselitz has come to set himself apart through his unique compositions, lively colors, and witty subject matters. The present set of drawings from the series 'Mrs. Lenin and the Nightingale,' offer a taste of Baselitz's enduring humor and ceaseless innovation. Acting as preliminary thoughts for their respective paintings, these drawings exemplify Baselitz's loose, immediate drawing style that remains precise with every mark. Each drawing, with its effortless and fidgety marks, depicts the same exact composition—two men sitting on a bench, with their erect penises exposed, and having a conversation. These men are Vladimir Lenin and Joseph Stalin. The satirical illustrations of them that Baselitz has rendered numerous times over represent both his meditative resolve as an artis and his feelings towards corrupted power.

Baselitz experienced firsthand the damaging effects of war and dictatorship during his upbringing in East Germany. The artist has been known to say that looking towards the future is hopeless, and that looking backwards is much better. Through the many twists and turns, he's experienced in life, one can understand why he thinks that looking forward may be less conducive. In making these two figures the recurring motif of this series, Baselitz allows himself to reflect on their harrowing impacts while still making fun of their presence. He continues to explore the convergence between German Expressionism and Abstract Expressionism by covering the pages with sweeping and blotted marks of various

colors, while also giving each drawing a seemingly non-sequitur title that situates the figures as completely different characters. The different names that Baselitz chooses to place upon the two dictators in various drawings are commonly of modern and contemporary artists for whom he has an equal affinity. By defacing Stalin and Lenin with these artists' subjective presence, he is rea-Ily offering an ironic love to the artists, honoring them with a privileged opportunity to vandalize Lenin and Stalin, by quite literally stealing their spotlight. For example, see the proclaimed subject of the drawing on the bottom left, titled Lucian and Frank en Plein Air, referring to Lucian Freud and Frank Auerbach.

Having been completed only fifteen years ago, the present drawings clearly illustrate Baselitz's lingering contemplation over the troubled history of the 20th century. His use of bright, separated colors and darting lines disguise the figures in their abstract surroundings, only revealing themselves upon closer inspection. His signature flipped orientation for his figures further disguises Lenin and Stalin as abstract nebulas, while also alluding to their downfalls, head-first. The four drawings glorious in their pairing act as a fun and enigmatic roast of the titular pair, highlighting Baselitz's sense for black humor. In the title of the series, he calls Stalin a 'Nightingale' in reference to his singing voice, and gives Lenin the 'Mrs.' honorific because of the supposed disguises he wore during his exile.