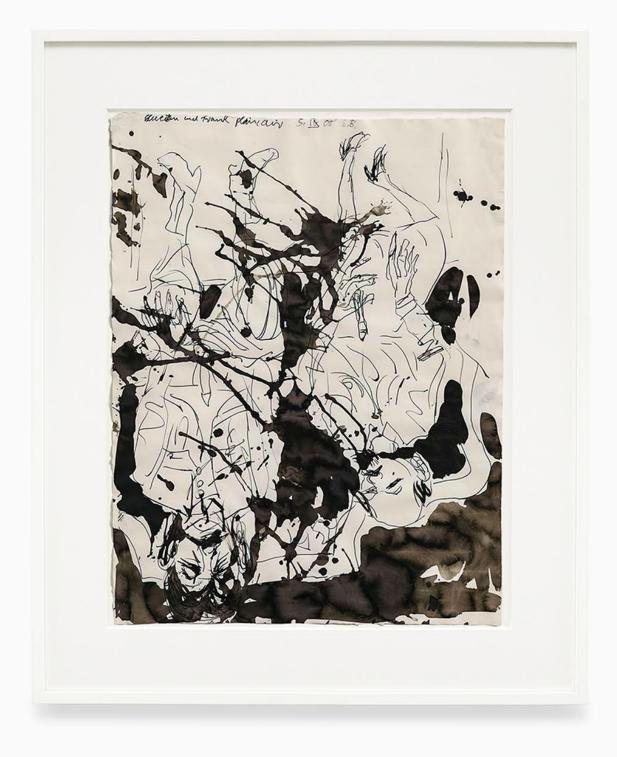

## **Georg Baselitz**

Lucian and Frank en plein air, 2008
India ink on paper
26 x 20 in (66 x 51 cm)
Signed with monogram, dated '5.IX.08' and titled upper left

colors, while also giving each drawing a seemingly non-sequitur title that situates the figures as completely different characters. The different names that Baselitz chooses to place upon the two dictators in various drawings are commonly of modern and contemporary artists for whom he has an equal affinity. By defacing Stalin and Lenin with these artists' subjective presence, he is rea-Ily offering an ironic love to the artists, honoring them with a privileged opportunity to vandalize Lenin and Stalin, by quite literally stealing their spotlight. For example, see the proclaimed subject of the drawing on the bottom left, titled Lucian and Frank en Plein Air, referring to Lucian Freud and Frank Auerbach.