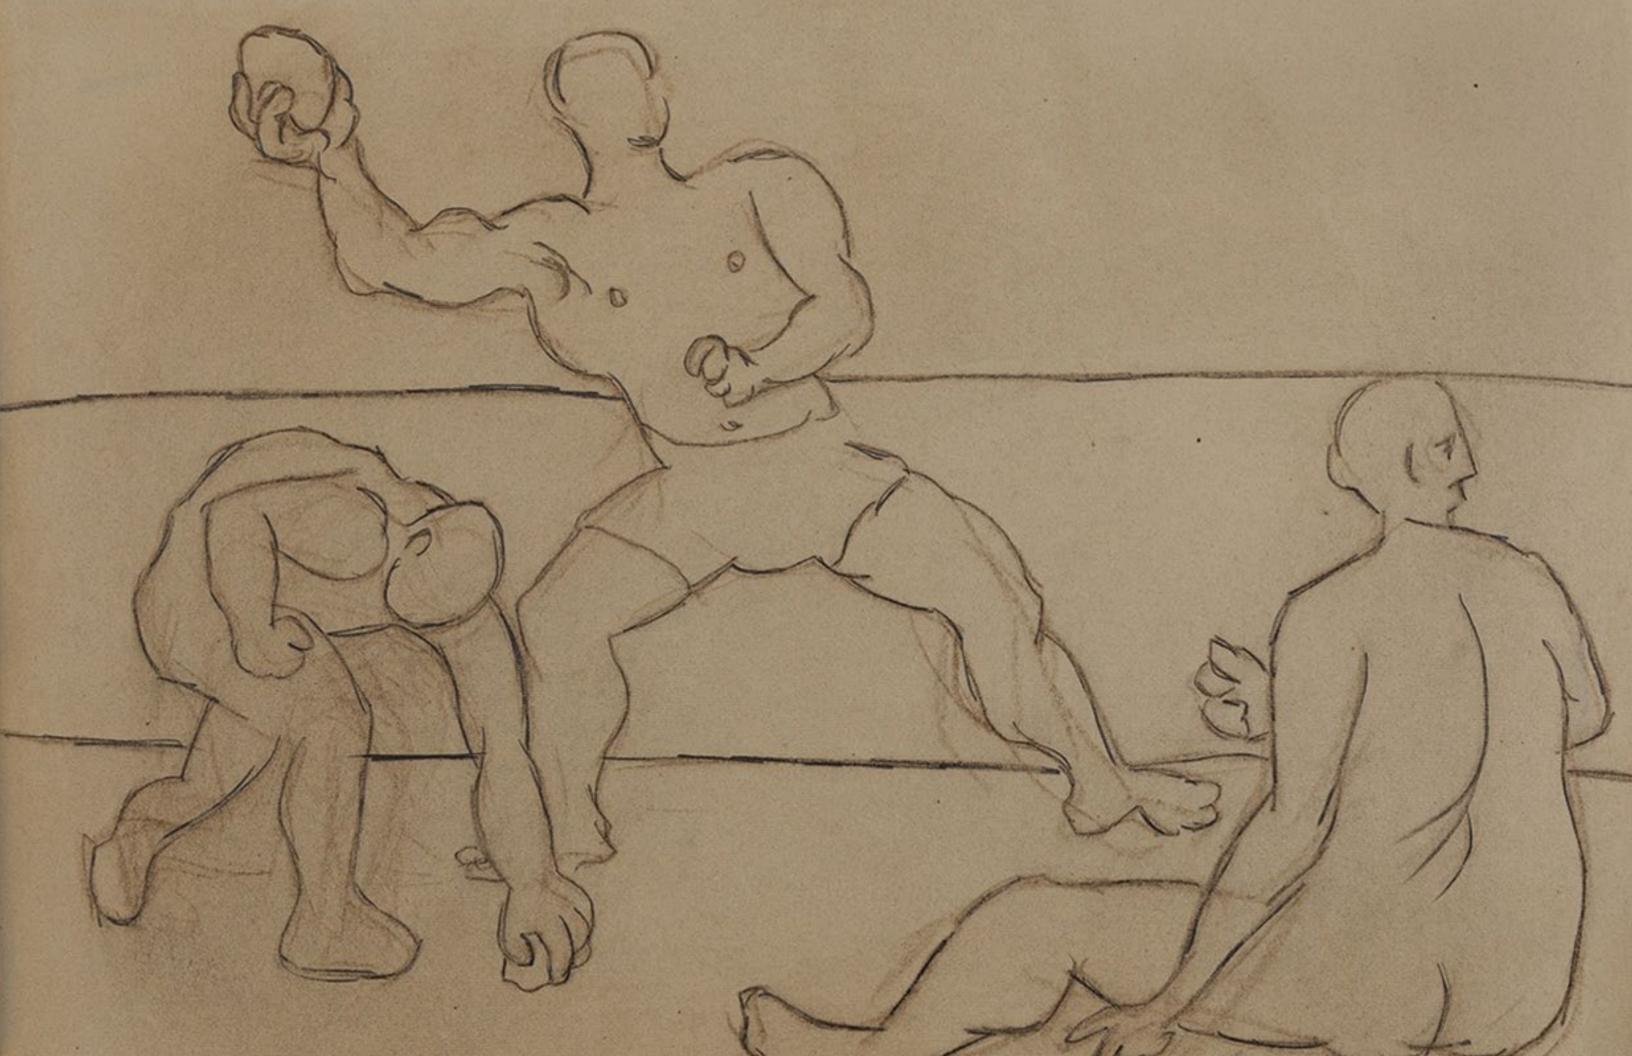

# Pablo Picasso

Personnages sur la plage, 1920 Charcoal and pencil on paper 18 5/8 x 24 5/8 in (47.4 x 62.5 cm) This artwork is signed and dated in pencil

The present drawing in charcoal and pencil dates to Pablo Picasso's classical period, which lasted from 1917 to 1925. Many artists in Western Europe were looking back to classicism in light of the upheaval of World War I. Picasso, however, returned to naturalism for a variety of reasons; some thought it stemmed from a rejection of Cubism in light of its avant-garde associations, viewed as unpatriotic in France at the time, but in reality Picasso felt he had taken the movement as far as he could at the moment with his papiers collés. Picasso's shift to this style was more because of his exposure to works in Italy in person for the first time as well events in his personal life.

In 1917, the art critic and impresario Sergei Diaghilev asked the artist to create designs for curtains, sets, costumes, and makeup for the Ballets Russes. Picasso subsequently traveled with Diaghilev's dance company for their performances in Rome, Naples, ad Florence, which allowed him to see works by Renaissance masters he had thus far only seen in reproduction. As a result of this reconnection with Mediterranean works, he began to paint and draw figures in a larger, statuesque manner, sometimes in classical drapes and with reductionist backgrounds. In some cases, he also turned to classical subjects. Regarding his personal life at this period, in 1920 Picasso married the dancer Olga Khokhlova, abandoned his Bohemian lifestyle, and began to move in the social circles of Khokhlova and Diaghilev. Some art historians connect this lifestyle shift to these more traditional works, and Picasso did in fact create many drawings of her

when developing his classical style in the 1920s.

The present work dates to the period when Picasso and Khokhlova spent the summer of 1920 at the Les Sables villa in Juan-les-Pins in the South of France. Picasso created many works featuring the bathers on the beach motif. His sketchbook at this time initially featured female bodies sunbathing, but as the summer went on, however, he increasingly began to depict males, often in action. In this work, Picasso depicts three monumental figures in a strong and linear style. It is fruitful to put this drawing in conversation with notable works by other artists painting classical subjects with which Picasso would likely have been familiar. The composition, style, and subject recall Peter Paul Rubens' sketch Deucalion and Pyrrha (1636-37) and Guido Reni's Atalanta and Hippomenes (c.1618-19), both at the Museo del Prado in Madrid.

Overall, this work carries freshness and immediacy because of its spontaneity. One can imagine the artist's hand dashing over the paper, recalling classicism while also imbued with the modernity of contemporary athleticism. It is most evocative of Christopher Lloyd's description of the artist's drawing practice at this period: "Vivid likenesses and forceful characterizations are captured with an economy of means by which Picasso reduces everything to its essentials" (Christopher Lloyd. *Picasso and the Art of Drawing*, New Haven: Yale University Press, 2018, p. 114).