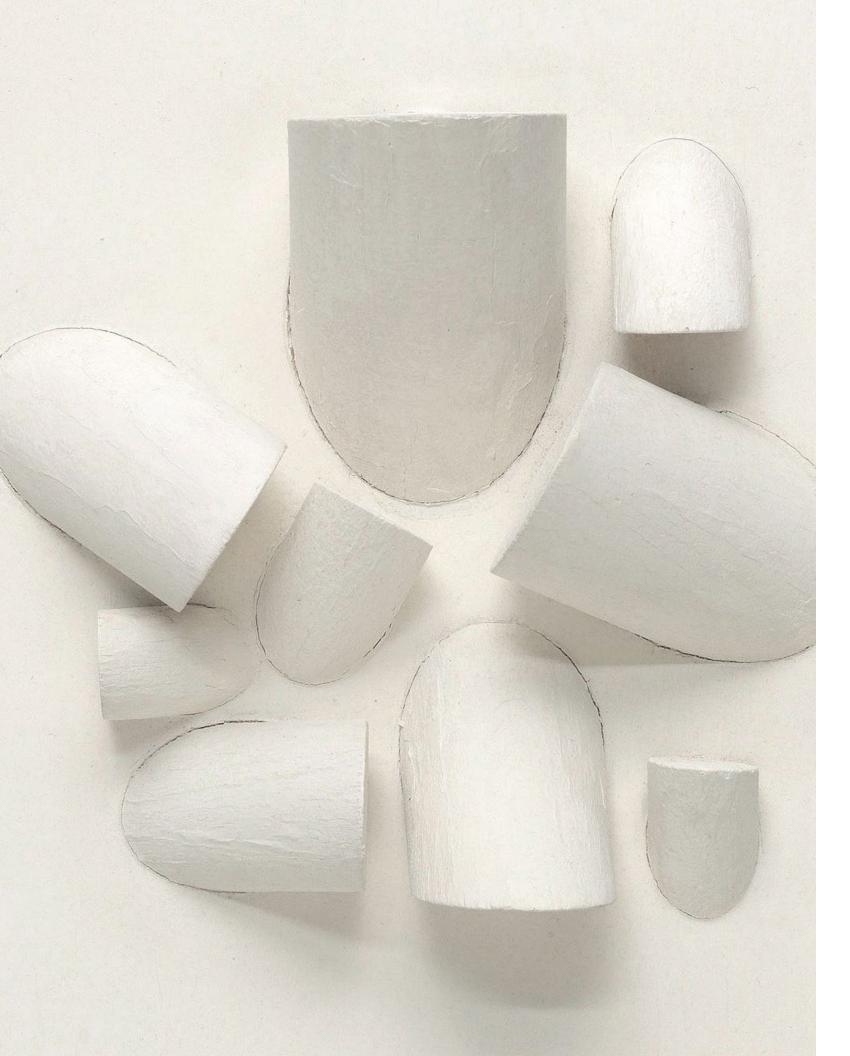

**Sérgio Camargo** Untitled (Relief no. 205), 1968 Painted wood 12 3/16 x 3 1/8 x 12 3/8 in (31 x 8 x 31.5 cm) This artwork is signed, dated 1968, and inscribed 'Relief 205 Paris' on the verso.

A master of sculptural design, Sergio Camargo focused his discipline into many different instructional systems, to lay the grounds for his many conceptual experiments. This work, Untitled (Relief no. 205), is a prime example of the seminal wood reliefs that he developed while living in Paris during the sixties, which served as his system for exploring the infinite possible relationships between light and shadow. Completed in 1968, this sculpture represents Camargo's attention to both the two-dimensional and three-dimensional experience, mounting it on a wall to evoke its pictorial quality, while still leaving the cylindrical forms exposed to be viewed in any direction. In a way, these sculptures are a means for Camargo to paint with light and shadow, the physical contents simply being tools to variegate these two main elements. The lines and values that emerge from the light cutting over these shapes transcend the work's geometric form, creating a separate experience from the object itself.

Camargo struggled for many years to realize his formal aspirations. In 1963, when simply eating an apple, the artist finally came to grasp what he had been searching for. After cutting the apple in half, the artist subtracted another piece at a different angle. The lights and shadows that resulted led to Camargo synthesizing his fully realized idea for these relief sculptures. By incorporating a directional plane into such rounded shapes and mounting them in different configurations, he could express endless variations within a single logical formula. This established the foundations for one of his most significant and recog-

nized series, of which *Untitled (Relief no. 205)* is a part of. In the same year that he found his inspiration for these emblematic reliefs, Camargo was awarded the International Sculpture Prize at the Paris Biennale. In the following year, his reliefs earned him his first solo show at the Signals London Gallery.

*Untitled (Relief no. 205)* is an especially distinguished representation of its respective series, given how its spacing and sparse contents underline each individual component, while still embodying the compositional harmony that is ever present throughout this series at large. The nine planar cylinders in this work exist both autonomously and in unison, offering an exceptional display of the sharp contrasts and subtle gradations between light and shadow that the artist aimed to emphasize. Camargo was also a fervent philosopher, and regularly incorporated philosophical theory into his artistic practice. Prior to his return to Paris in the sixties, Camargo studied philosophy at the city's Sorbonne University, where he met fellow philosopher Gaston Bachelard. Bachelard had a great impact on Camargo, who highly regarded his established theories. One such theory that can be reflected in Camargo's work is known as the epistemological break, or the moment when truth separates itself from its false past. Untitled (Relief no. 205) critically illustrates Camargo's exploration of that idea, to suggest that it is not the wood, but rather the light itself that is being sculpted.