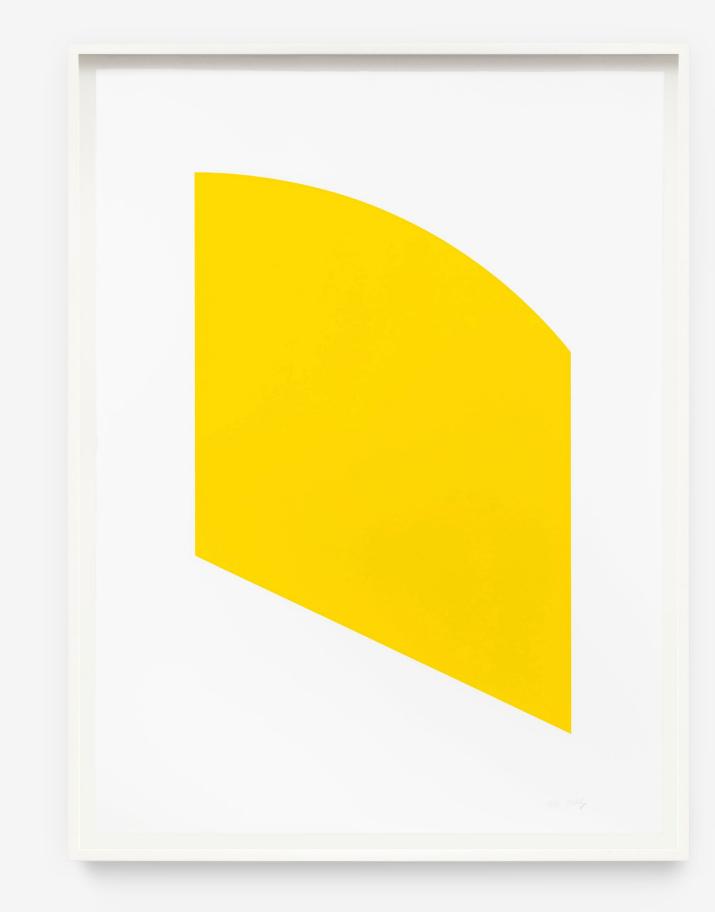

# **Ellsworth Kelly**

Yellow, 2004
One color lithograph on Rives BFK white paper
48 x 36 in (121.9 x 91.4 cm)
Signed and numbered in pencil, from the edition of 50, plus 10 AP