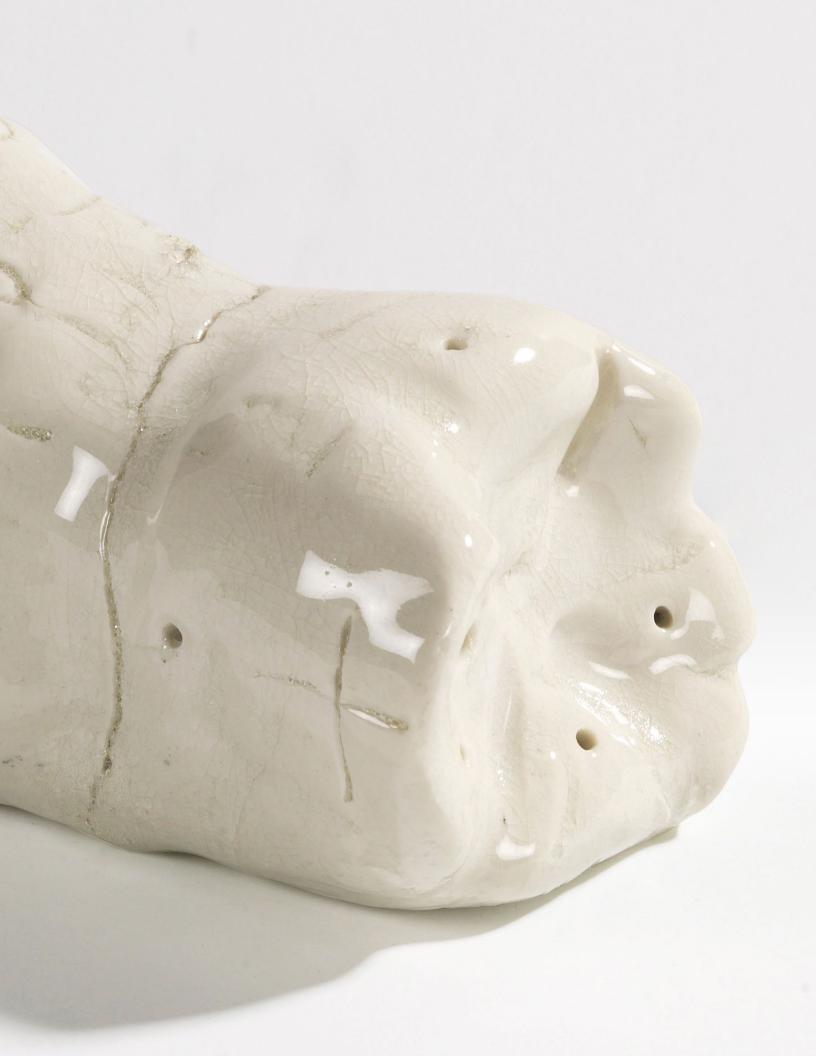

Irregular Form, 1999
Gouache on paper
7 1/2 x 14 7/8 in. (19.1 x 37.8 cm)
This artwork is signed and dated in pencil on the lower right

Antoni Tàpies
Queixal, 1988
Unique object in glazed porcelain
3 3/10 x 7 3/10 x 3 3/10 in (8.5 x 18.5 x 8.5 cm)
Signed on the porcelain

Completed in 1988, Queixal is an oversized human tooth covered with white enamel. The smooth and glossy surface of the vitreous porcelain enamel is disrupted with punctures, intentional cracks, handmade marks and graffiti-like inscriptions depicting crosses, numbers, and square roots symbols that belong to artist's visual language of codes and signs. Inspired by a desire to radically reinvent of sculpture, Queixal evokes the Surrealist function of the artistic object that aims to create a shocking and enduring effect on the viewer. In this work, we see the mechanism known as displacement, which removes the element from its familiar context