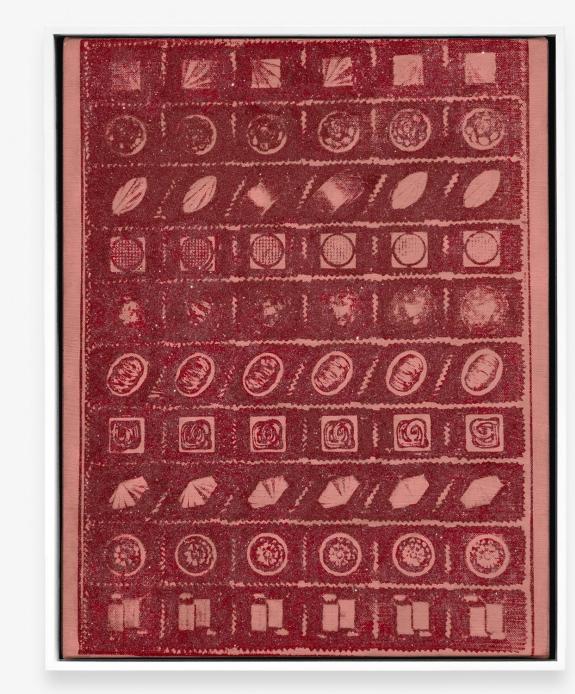

### **Andy Warhol**

Candy Box, 1980
Synthetic polymer paint, silkscreen ink
and diamond dust on canvas
14 x 11 in (35.6 x 27.9 cm)
This artwork is titled, dated, dedicated, and signed by the artist in black felt-tip marker on the overlap

Andy Warhol's *Candy Box*, completed in 1980, is a representative example of the artist's ability to elevate commonplace objects to new levels of significance. Returning to the consumerism of his work of the sixties, *Candy Box* acts as the metaphysical symbol for its respective object, representing the themes of desire, prosperity, and love that are commonly ascribed to the actual sweet treat. His decision to forgo any specific branding in the work further underpins its abstract embodiment, removing the producer from consideration and only focusing on the essence of the object.

Warhol himself was known to have an insatiable sweet tooth, with a particular penchant for chocolate. In *The Philosophy* of Andy Warhol, the artist declares "When I was a child, I never had a fantasy about having a maid, what I had a fantasy about having was candy. As I matured that fantasy translated itself into 'make money to have candy,' ... my career started to pick up, and I started getting more and more candy, and now I have a roomful of candy all in shopping bags." In this quote, Warhol elevates candy from something he enjoys to a motivator for his work. It is through this obsessional love of candy and its associations with desire, prosperity, and love that Candy Box can be understood.

Candy Box also embodies Warhol's affection for the chocolates through the work's direct physical qualities, evident in its elevated, glittering texture and sensuous red color. Emerging from the negative space within the image, the candies and their zigzagging foil partitions feel truly submerged in the canvas, tempting the

thought of picking one straight out of the surrounding ink. This depth is further achieved by the diamond dust that was applied directly to the ink as it dried, thus creating a contrast in textures that feels truly tangible. The reflectiveness of this added material also introduces a dynamic experience to the work, constantly transforming under different light and further convincing the viewer of the candy box's realness. Warhol clearly employs the common association with diamonds as a sign of luxury and indulgence to emphasize both his own sentiment for the subject and the broader associations people have with candy in general, especially with such finely arranged assortments.

Warhol could accredit his use of diamond dust to the local diamond dealer John Reinhold. Being a dear friend of Warhol, John offered him a jar of diamond dust from his store and proposed that he incorporate it into his work. The result was a series of paintings like this one, with sparkling effects on their surface as the beholder moves in front of them. Love was an especially tender subject for Warhol during the production of these paintings, considering he had just broken up with his long-time partner, Jed Johnson. The immediate fallout of their relationship left Warhol in a tangle of emotions, forlorn and aimless in his quest for love. In such a state, Warhol turned to the subject of candy for the reminder of its comforting effect, and for the gesture of love that it conveys. It was a way for him to relate his feelings to the world in a very recognizable way, and to offer his appreciation to those who have stuck by his side.