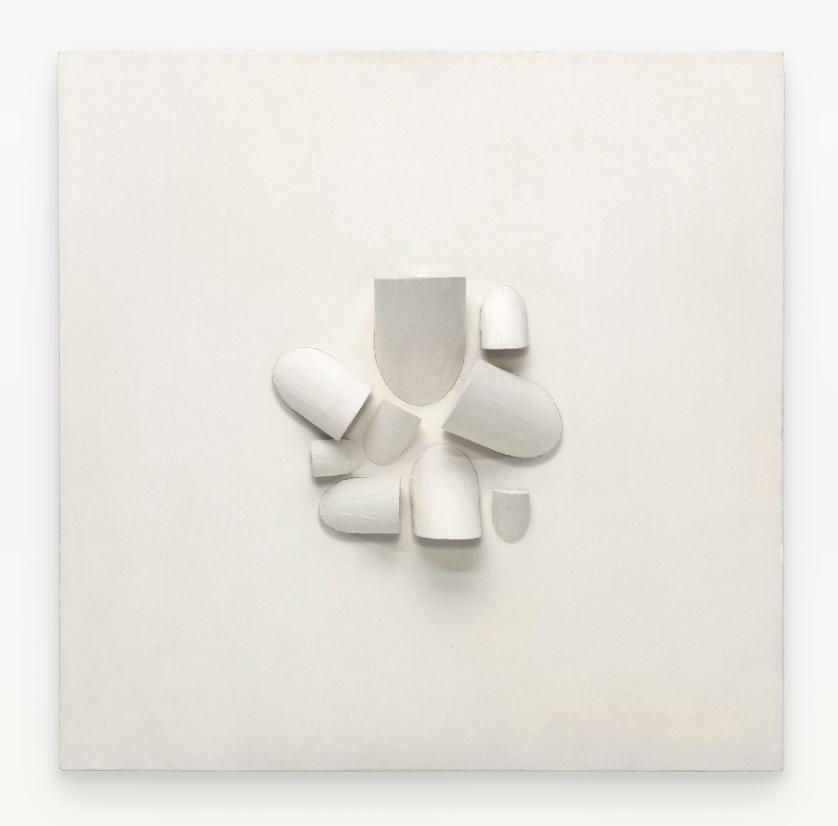

**Sérgio Camargo** Untitled (Relief no. 205), 1968 Painted wood 12 3/16 x 3 1/8 x 12 3/8 in (31 x 8 x 31.5 cm) This artwork is signed, dated 1968, and inscribed 'Relief 205 Paris' on the verso.

A master of sculptural design, Sergio Camargo focused his discipline into many different instructional systems, to lay the grounds for his many conceptual experiments. This work, Untitled (Relief no. 205), is a prime example of the seminal wood reliefs that he developed while living in Paris during the sixties, which served as his system for exploring the infinite possible relationships between light and shadow. Completed in 1968, this sculpture represents Camargo's attention to both the two-dimensional and three-dimensional experience, mounting it on a wall to evoke its pictorial quality, while still leaving the cylindrical forms exposed to be viewed in any direction. In a way, these sculptures are a means for Camargo to paint with light and shadow, the physical contents simply being tools to variegate these two main elements. The lines and values that emerge from the light cutting over these shapes transcend the work's geometric form, creating a separate experience from the object itself.

Camargo struggled for many years to realize his formal aspirations. In 1963, when simply eating an apple, the artist finally came to grasp what he had been searching for. After cutting the apple in half, the artist subtracted another piece at a different angle. The lights and shadows that resulted led to Camargo synthesizing his fully realized idea for these relief sculptures. By incorporating a directional plane into such rounded shapes and mounting them in different configurations, he could express endless variations within a single logical formula. This established the foundations for one of his most significant and recog-

nized series, of which *Untitled (Relief no. 205)* is a part of. In the same year that he found his inspiration for these emblematic reliefs, Camargo was awarded the International Sculpture Prize at the Paris Biennale. In the following year, his reliefs earned him his first solo show at the Signals London Gallery.

*Untitled (Relief no. 205)* is an especially distinguished representation of its respective series, given how its spacing and sparse contents underline each individual component, while still embodying the compositional harmony that is ever present throughout this series at large. The nine planar cylinders in this work exist both autonomously and in unison, offering an exceptional display of the sharp contrasts and subtle gradations between light and shadow that the artist aimed to emphasize. Camargo was also a fervent philosopher, and regularly incorporated philosophical theory into his artistic practice. Prior to his return to Paris in the sixties, Camargo studied philosophy at the city's Sorbonne University, where he met fellow philosopher Gaston Bachelard. Bachelard had a great impact on Camargo, who highly regarded his established theories. One such theory that can be reflected in Camargo's work is known as the epistemological break, or the moment when truth separates itself from its false past. Untitled (Relief no. 205) critically illustrates Camargo's exploration of that idea, to suggest that it is not the wood, but rather the light itself that is being sculpted.