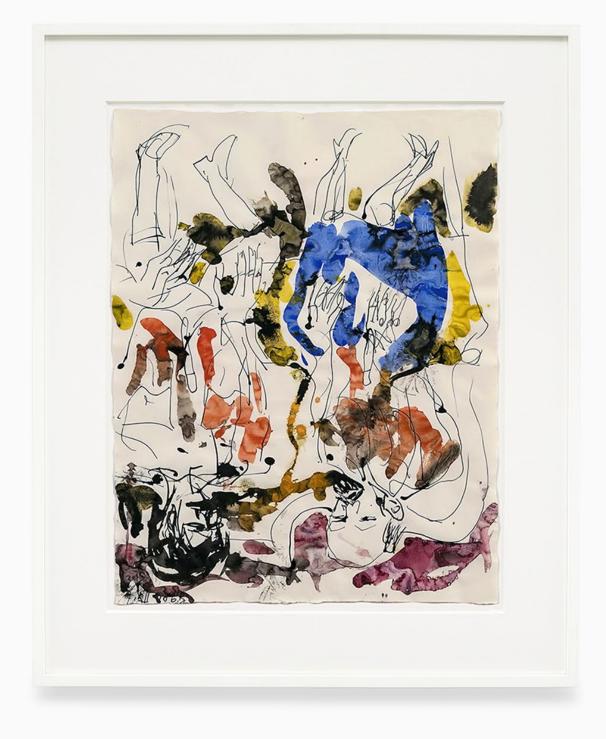

## **Georg Baselitz**

Untitled I, 2008
India ink and watercolor on paper
26 x 20 in (66 x 51 cm)
Signed with monogram and dated '7.XII.08' lower left

#### **Georg Baselitz**

Joseph drove away the Bandura player with his Stuka, 2008
India ink on paper
26 x 20 in (66 x 51 cm)
Signed with monogram, dated '7.IX.2008' and titled upper middle

One of the most prominent and independent painters of our time, Georg Baselitz has come to set himself apart through his unique compositions, lively colors, and witty subject matters. The present set of drawings from the series 'Mrs. Lenin and the Nightingale,' offer a taste of Baselitz's enduring humor and ceaseless innovation. Acting as preliminary thoughts for their respective paintings, these drawings exemplify Baselitz's loose, immediate drawing style that remains precise with every mark. Each drawing, with its effortless and fidgety marks, depicts the same exact composition—two men sitting on a bench, with their erect penises exposed, and having a conversation. These men are Vladimir Lenin and Joseph Stalin. The satirical illustrations of them that Baselitz has rendered numerous times over represent both his meditative resolve as an artis and his feelings towards corrupted power.

Baselitz experienced firsthand the damaging effects of war and dictatorship during his upbringing in East Germany. The artist has been known to say that looking towards the future is hopeless, and that looking backwards is much better. Through the many twists and turns, he's experienced in life, one can understand why he thinks that looking forward may be less conducive. In making these two figures the recurring motif of this series, Baselitz allows himself to reflect on their harrowing impacts while still making fun of their presence. He continues to explore the convergence between German Expressionism and Abstract Expressionism by covering the pages with sweeping and blotted marks of various

colors, while also giving each drawing a seemingly non-sequitur title that situates the figures as completely different characters. The different names that Baselitz chooses to place upon the two dictators in various drawings are commonly of modern and contemporary artists for whom he has an equal affinity. By defacing Stalin and Lenin with these artists' subjective presence, he is rea-Ily offering an ironic love to the artists, honoring them with a privileged opportunity to vandalize Lenin and Stalin, by quite literally stealing their spotlight. For example, see the proclaimed subject of the drawing on the bottom left, titled Lucian and Frank en Plein Air, referring to Lucian Freud and Frank Auerbach.

Having been completed only fifteen years ago, the present drawings clearly illustrate Baselitz's lingering contemplation over the troubled history of the 20th century. His use of bright, separated colors and darting lines disguise the figures in their abstract surroundings, only revealing themselves upon closer inspection. His signature flipped orientation for his figures further disguises Lenin and Stalin as abstract nebulas, while also alluding to their downfalls, head-first. The four drawings glorious in their pairing act as a fun and enigmatic roast of the titular pair, highlighting Baselitz's sense for black humor. In the title of the series, he calls Stalin a 'Nightingale' in reference to his singing voice, and gives Lenin the 'Mrs.' honorific because of the supposed disguises he wore during his exile.