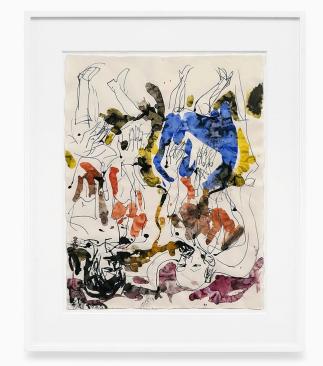

## **Georg Baselitz**

Untitled I, 2008
India ink and watercolor on paper
26 x 20 in (66 x 51 cm)
Signed with monogram and dated '7.XII.08' lower left