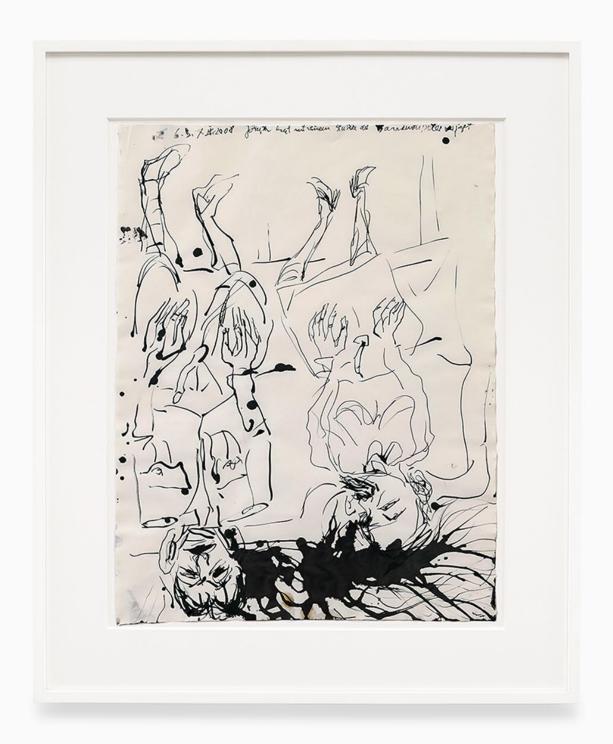

## **Georg Baselitz**

Lucian and Frank en plein air, 2008
India ink on paper
26 x 20 in (66 x 51 cm)
Signed with monogram, dated '5.IX.08' and titled upper left

#### **Georg Baselitz**

Joseph drove away the Bandura player with his Stuka, 2008
India ink on paper
26 x 20 in (66 x 51 cm)
Signed with monogram, dated '7.IX.2008' and titled upper middle

One of the most prominent and independent painters of our time, Georg Baselitz has come to set himself apart through his unique compositions, lively colors, and witty subject matters. The present set of drawings from the series 'Mrs. Lenin and the Nightingale,' offer a taste of Baselitz's enduring humor and ceaseless innovation. Acting as preliminary thoughts for their respective paintings, these drawings exemplify Baselitz's loose, immediate drawing style that remains precise with every mark. Each drawing, with its effortless and fidgety marks, depicts the same exact composition—two men sitting on a bench, with their erect penises exposed, and having a conversation. These men are Vladimir Lenin and Joseph Stalin. The satirical illustrations of them that Baselitz has rendered numerous times over represent both his meditative resolve as an artis and his feelings towards corrupted power.

Baselitz experienced firsthand the damaging effects of war and dictatorship during his upbringing in East Germany. The artist has been known to say that looking towards the future is hopeless, and that looking backwards is much better. Through the many twists and turns, he's experienced in life, one can understand why he thinks that looking forward may be less conducive. In making these two figures the recurring motif of this series, Baselitz allows himself to reflect on their harrowing impacts while still making fun of their presence. He continues to explore the convergence between German Expressionism and Abstract Expressionism by covering the pages with sweeping and blotted marks of various

colors, while also giving each drawing a seemingly non-sequitur title that situates the figures as completely different characters. The different names that Baselitz chooses to place upon the two dictators in various drawings are commonly of modern and contemporary artists for whom he has an equal affinity. By defacing Stalin and Lenin with these artists' subjective presence, he is rea-Ily offering an ironic love to the artists, honoring them with a privileged opportunity to vandalize Lenin and Stalin, by quite literally stealing their spotlight. For example, see the proclaimed subject of the drawing on the bottom left, titled Lucian and Frank en Plein Air, referring to Lucian Freud and Frank Auerbach.

Having been completed only fifteen years ago, the present drawings clearly illustrate Baselitz's lingering contemplation over the troubled history of the 20th century. His use of bright, separated colors and darting lines disguise the figures in their abstract surroundings, only revealing themselves upon closer inspection. His signature flipped orientation for his figures further disguises Lenin and Stalin as abstract nebulas, while also alluding to their downfalls, head-first. The four drawings glorious in their pairing act as a fun and enigmatic roast of the titular pair, highlighting Baselitz's sense for black humor. In the title of the series, he calls Stalin a 'Nightingale' in reference to his singing voice, and gives Lenin the 'Mrs.' honorific because of the supposed disguises he wore during his exile.