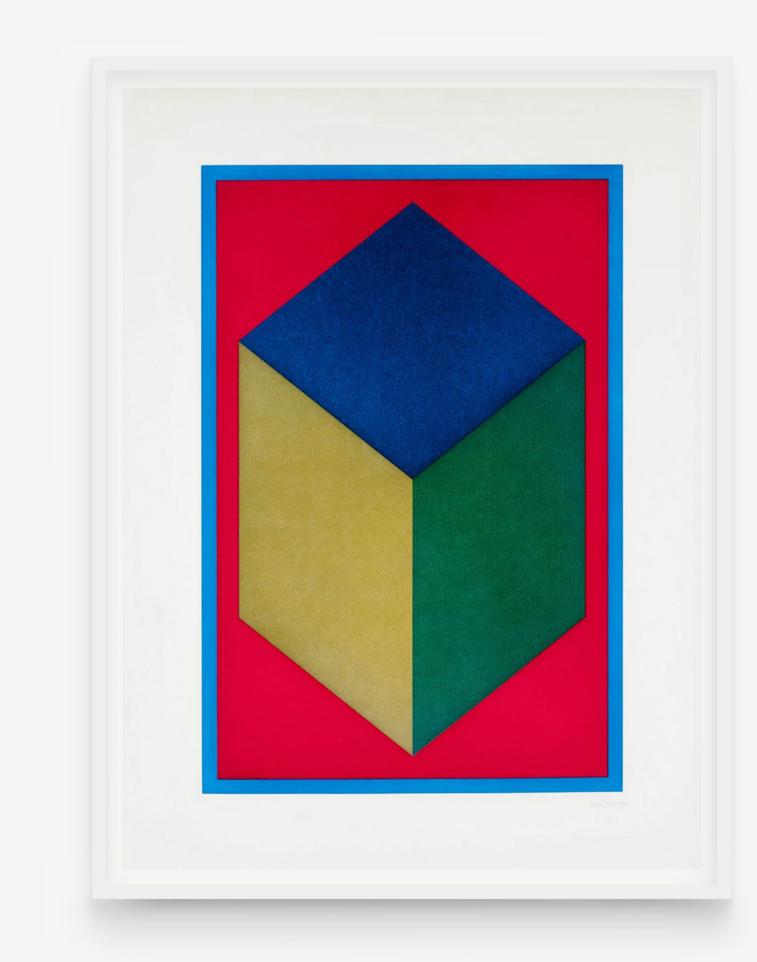

# **Ellsworth Kelly**

Yellow, 2004
One color lithograph on Rives BFK white paper
48 x 36 in (121.9 x 91.4 cm)
Signed and numbered in pencil, from the edition of 50, plus 10 AP

# **Ellsworth Kelly**

Yellow Red-Orange, 1970
Color lithograph on special Arjomari paper
35 1/4 x 36 1/4 in (89.5 x 92.1 cm)
This artwork is signed and numbered in pencil,
from the edition of 75, plus 9 AP