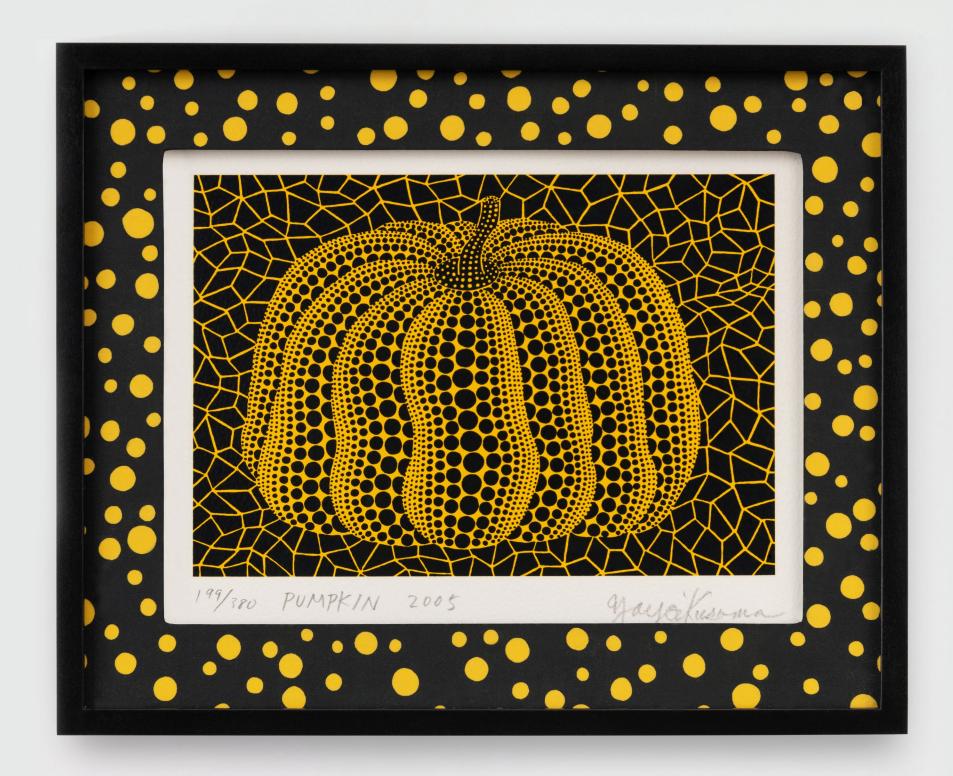

## Yayoi Kusama

Pumpkin, 2005
Screenprint in colors on wove paper, presented in artist's frame 9 x 11 1/8 in (22.7 x 28.2 cm)
This artwork is numbered, titled, dated and signed in pencil, from the edition of 380, plus 3 AP